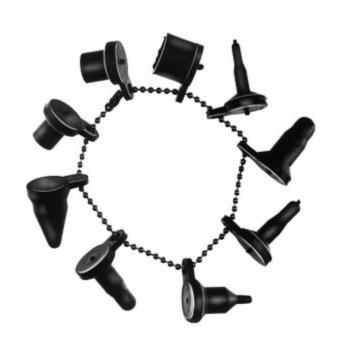

## Parts Breakdown

312 - PLUG ALL LINE STOPPERS

Item: 312

Description: PLUG ALL LINE STOPPERS

**Notes:** PLUG-ALL VACUUM & FUEL STOPPERS Stepped design plugs fit all 1/8", 3/16", 1/4", 5/16", 3/8" and 1/2" hoses. Tapered caps close tubes from 1/8" to 1/2". Use during tune-ups, vacuum tests and more. Bead chain prevents loss.

| Figure No | Part Number | Description                   | No. Reqd | Warranty Code |
|-----------|-------------|-------------------------------|----------|---------------|
| 1         | *GS31201    | PLUG FOR 3/8" THRU 1/2"       | 1        |               |
| 2         | *GS31202    | PLUG FOR 1/4" HOSE            | 1        |               |
| 3         | *GS31204    | PLUG FOR 3/16" HOSE           | 1        |               |
| 4         | *GS31205    | PLUG FOR 5/16" HOSE           | 1        |               |
| 5         | *GS0031206  | PLUG FOR 1/8" HOSE            | 1        |               |
| 6         | *GS0031207  | CAP FOR 3/8" THRU 1/2" TUBES  | 1        |               |
| 7         | XO31208     | CAP FOR 3/16 - 3/8 TUBES      | 1        | D             |
| 8         | *GS31209    | CAP FOR 1/8" THRU 7/32" TUBES | 1        |               |
| 9         | *GS31211    | CHAIN #3 STEEL 8"             | 1        |               |
| 10        | *GS31901    | PLUG FOR 1/4" THRU 3/8" HOSE  | 1        |               |