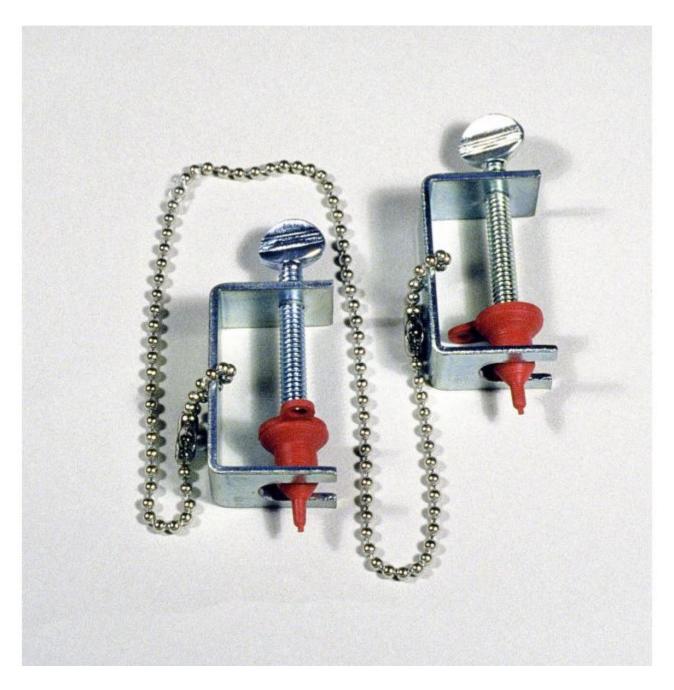

## 319 - TRANSMISSION LINE PLUGS

Item: 319

Description: TRANSMISSION LINE PLUGS

**Notes:** TRANSMISSION COOLER LINE PLUGS Plugs seal male or female fittings just like a faucet valve. Allows vehicle to be driven from service bay with radiator off. Eliminates loss of transmission fluid and messy, slippery floors. 16" chain keeps plugs together and serves as a tube support.

| Figure No | Part Number | Description                  | No. Reqd | Warranty Code |
|-----------|-------------|------------------------------|----------|---------------|
| 1         | XO31901A    | RUBBER TIP FOR 319           | 1        | X             |
| 2         | *GS0031906  | CHAIN                        | 1        |               |
| 3         | *GS0031909A | BRACKET, TAPPED, ZINC PLATED | 1        |               |
| 4         | *GS0031911  | SCREW-THUMB 1/4-20 X 2 ZP    | 1        |               |