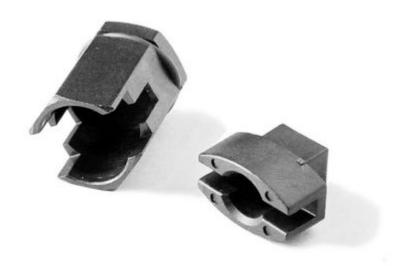

## Parts Breakdown

485 - PETCOCK SOCKET SET

Item: 485

Description: PETCOCK SOCKET SET

**Notes:** RADIATOR PETCOCK SOCKET KIT 1/4" drive set includes a steel universal socket to fit radiators, engine blocks, storage tanks, etc. with an O-ring to hold a 7/8" wrench in place. Set also has a molded plastic socket to fit narrow wing plastic drain fittings, both plug and flow-through types.

| Figure No | Part Number | Description                  | No. Reqd | Warranty Code |
|-----------|-------------|------------------------------|----------|---------------|
| 1         | 423         | UNIV RADIATOR PETCOCK SOCKET | 1        | D             |
| 2         | TH473       | RADIATOR PETCOCK SOCKET      | 1        | X             |