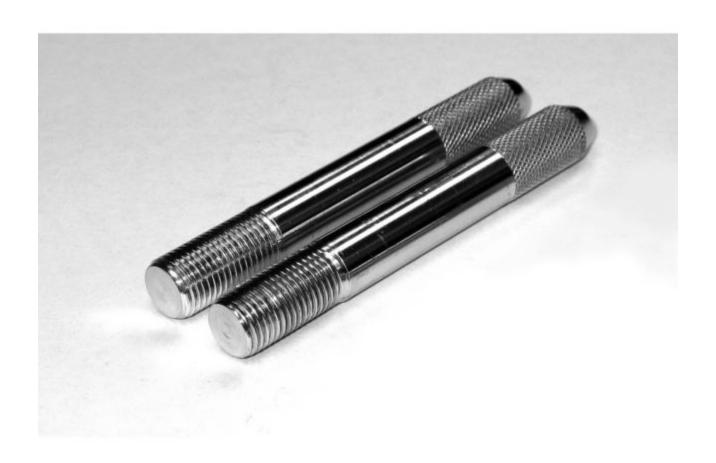

## 499 - WHEEL STUD PILOT PINS 14MM

Item: 499

Description: WHEEL STUD PILOT PINS 14MM

**Notes:** WHEEL STUD PILOT PINS 2 - 14mm Pins simply screw into wheel bolt hole. Pins are made from high grade steel for strength. Pins are zinc plated for visibilty and durability. Keeps rotor aligned with hub. Prevents wheel from falling and causing damage. FITS: Audi, BMW, VW, Mercedes and Porsche vehicles with 14MM Wheel Lug Bolts. Allows tech to hang wheel and tire without having to balance wheel on lip of hub. Length- 4-1/2"; Thread Pitch 1.5

| Figure No | Part Number | Description           | No. Reqd | Warranty Code |
|-----------|-------------|-----------------------|----------|---------------|
| 1         | *GS0049902  | 14MM PIN, WHEEL PILOT | 1        |               |
| 2         | *GS0049903  | CAP, VINYL RED        | 1        |               |