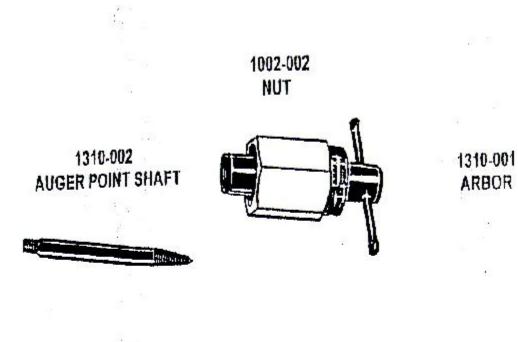

| Figure No | Part Number | Description     | No. Reqd | Warranty Code |
|-----------|-------------|-----------------|----------|---------------|
| 1         | NJ1310-002  | TIP F/AC92311   | 1        | D             |
| 2         | NJ1002-002  | NUT FOR AC92317 | 1        | Х             |
| 3         | NJ1310-001  | ARBOR           | 1        | Х             |
| 4         | NJ1310-005  | GM PULLER       | 1        | D             |
| 5         | NJ1310-004  | EXTENSION       | 1        | D             |
| 6         | NJ1310-003  | PULLER          | 1        | D             |