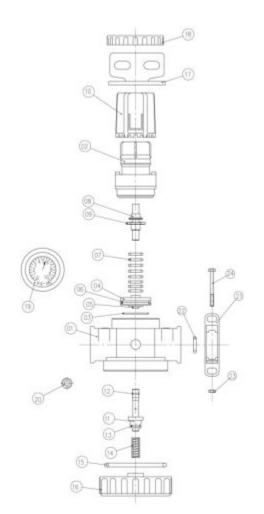

AL21 - REGULATOR

Item: AL21

Description: REGULATOR

**Notes:** \* Optional parts available for purchase to attach other air tool accessories. Only items identified by part numbers are available for purchase.

| Figure No | Part Number  | Description                                  | No. Reqd | Warranty Code |
|-----------|--------------|----------------------------------------------|----------|---------------|
| 1         | *K7-         | BODY                                         | 1        |               |
| 2         | *K7-         | DOME                                         | 1        |               |
| 3         | *K7-         | O-RING                                       | 1        |               |
| 4         | *K7-         | PISTON                                       | 1        |               |
| 5         | *K7-         | O-RING                                       | 1        |               |
| 6         | *K7-         | V-RING                                       | 1        |               |
| 7         | *K7-         | SPRING                                       | 1        |               |
| 8         | *K7-         | ADJUSTING SCREW                              | 1        |               |
| 9         | *K7-         | NUT                                          | 1        |               |
| 10        | *K7-         | KNOB                                         | 1        |               |
| 11        | *K7-         | VALVE                                        | 1        |               |
| 12        | *K7-         | O-RING                                       | 1        |               |
| 13        | *K7-         | O-RING                                       | 1        |               |
| 14        | *K7-         | SPRING                                       | 1        |               |
| 15        | *K7-         | O-RING                                       | 1        |               |
| 16        | *K7-         | TUBE                                         | 1        |               |
| 17        | *K7-         | O-RING                                       | 1        |               |
| 18        | *K7-         | O-RING                                       | 1        |               |
| 19        | K7RSAL2119   | GAUGE F/ AL24                                | 1        | х             |
| 20        | *K7-         | NUT                                          | 1        |               |
| 21        | *K7*RSAL2448 | CONNECT ASSEMBLY (INCLUDES 21, 22 (2),23-25) | 1        |               |
| 22        | *K7*         | O-RING (INCLUDED WITH 21)                    | 1        |               |
| 23        | *K7*         | NUT (INCLUDED WITH 21)                       | 1        |               |
| 24        | *K7*         | SCREW (INCLUDED WITH 21)                     | 1        |               |
| 25        | *K7*         | CONNECT LINK (INCLUDED WITH 21)              | 1        |               |