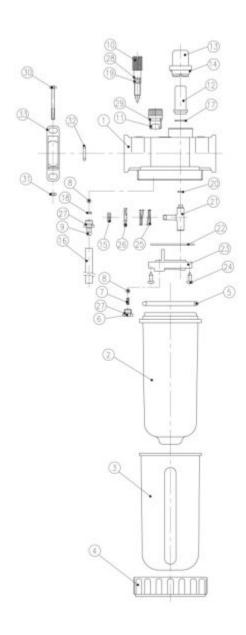

## AL22 - LUBRICATOR

Item: AL22

Description: LUBRICATOR

 $\textbf{Notes:} \ * \ \texttt{Optional parts available for purchase to attach other air tool accessories.} \ \ \texttt{Only items identified by part}$ 

numbers are available for purchase.

|    | Part Number | Description Description    | No. Read | Warranty Code |
|----|-------------|----------------------------|----------|---------------|
| 1  | *K7*        | BODY                       | 1        | manuf code    |
| 2  | K7RSAL2202  | BOWL F/AL22                | 1        | Χ             |
| 3  | *K7-        | SHATTERGUARD               | 1        |               |
| 4  | *K7-        | FIXED RING                 | 1        |               |
| 5  | K7RSAL2005  | O-RING FOR AN AL20         | 1        | Х             |
| 6  | *K7-        | NUT                        | 1        |               |
| 7  | *K7-        | SPRING                     | 1        |               |
| 8  | *K7-        | BALL                       | 1        |               |
| 9  | *K7-        | PLUG                       | 1        |               |
| 10 | *K7-        | ADJUSTING SCREW            | 1        |               |
| 11 | *K7-+       | FILL PLUG                  | 1        |               |
| 12 | *K7-        | INSIDE CUP                 | 1        |               |
| 13 | *K7-        | OUTSIDE CUP                | 1        |               |
| 14 | *K7-        | O-RING                     | 1        |               |
| 15 | *K7-        | SCREW                      | 1        |               |
| 16 | *K7-        | TUBE                       | 1        |               |
| 17 | *K7-        | O-RING                     | 1        |               |
| 18 | *K7-        | O-RING                     | 1        |               |
| 19 | *K7RSAL2011 | O-RING                     | 1        |               |
| 20 | *K7-        | O-RING                     | 1        |               |
| 21 | *K7-        | BRACKET                    | 1        |               |
| 22 | *K7-        | SPACER                     | 1        |               |
| 23 | *K7-        | MOUNT                      | 1        |               |
| 24 | *K7-        | SCREW                      | 1        |               |
| 25 | *K7-        | SPRING                     | 1        |               |
| 26 | *K7-        | ADJUSTING RING             | 1        |               |
| 27 | *K7-        | O-RING                     | 1        |               |
| 28 | *K7-        | O-RING                     | 1        |               |
| 29 | *K7-        | O-RING                     | 1        |               |
| 30 | *K7*        | SCREW (INCLUDED WITH #33)  | 1        |               |
| 31 | *K7*        | NUT (INCLUDED WITH #33)    | 1        |               |
| 32 | *K7*        | O-RING (INCLUDED WITH #33) | 2        |               |

33 \*K7\*RSAL2488 CONNECT ASSEMBLY (INCLUDES 30-31, 32(2), 33, 34) 1
34 \*K7\* CONNECT LINK (INCLUDED WITH 33) 1