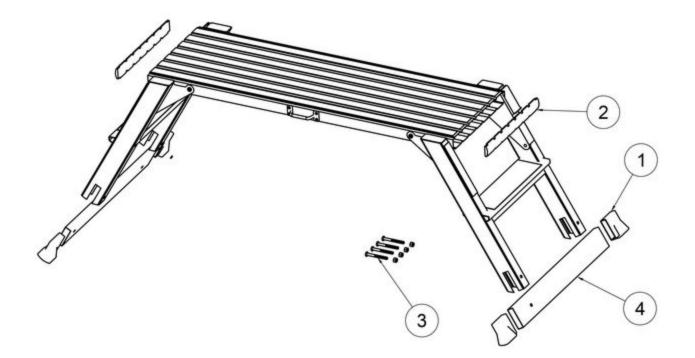

| Figure No | Part Number   | Description                      | No. Reqd | Warranty Code |
|-----------|---------------|----------------------------------|----------|---------------|
| 1         | BMALUMWPAHD1  | RUBBER FT F/ALUMWPAHD            | 1        | В             |
| 2         | *BMALUMWPAHDE | END CAP (SOLD INDIVIDUALLY)      | 1        |               |
| 3         | *BMALUMWPAHD3 | HARDWARE PACK FOR STABILIZER BAR | 1        |               |
| 4         | BMALUMWPAHD2  | STABILIZER F/ ALUMWPAHD & FEET   | 1        | В             |