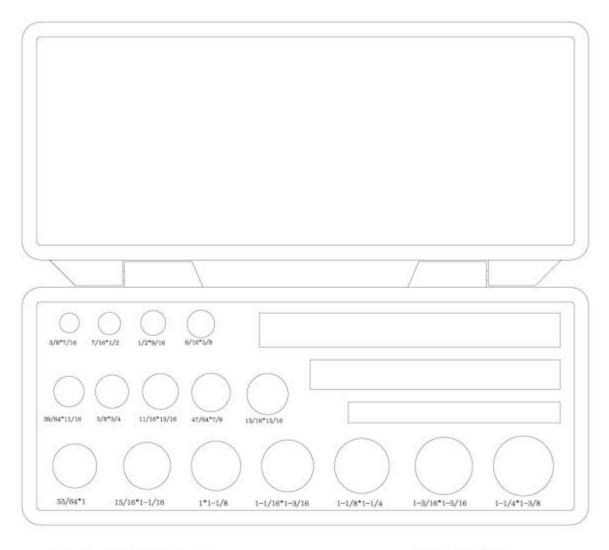

## Description: 19PC BUSHING DRIVER SET

Notes: fx41802 is the nut only for the small and medium driver

| Figure No | Part Number | Description                    | No. Reqd | Warranty Code |
|-----------|-------------|--------------------------------|----------|---------------|
| 1         | BDS19-1     | 3/8" TO 7/16" BUSHING ADAPTER  | 19       | D             |
| 2         | BDS19-2     | 7/16" TO 1/2" BUSHING ADAPTER  | 19       | D             |
| 3         | BDS19-3     | 1/2" TO 9/16" BUSHING ADAPTER  | 19       | D             |
| 4         | BDS19-4     | 9/16" TO 5/8" BUSHING ADAPTER  | 19       | D             |
| 5         | BDS19-5     | 39/64" TO 11/16" BUSHING ADAPT | 19       | D             |
| 6         | BDS19-6     | 5/8" TO 3/4" BUSHING ADAPTER   | 19       | D             |
| 7         | BDS19-7     | 11/16" TO 13/16" BUSHING ADAPT | 19       | D             |
| 8         | BDS19-8     | 47/64" TO 7/8" BUSHING ADAPTER | 19       | D             |
| 9         | BDS19-9     | 13/16" TO 15/16" BUSHING ADAPT | 19       | D             |
| 10        | BDS19-10    | 55/64 TO 1" BUSHING ADAPTER    | 19       | D             |
| 11        | BDS19-11    | 15/16" TO 1-1/16" BUSHING ADAP | 19       | D             |
| 12        | BDS19-12    | 1" TO 1-1/8" BUSHING ADAPTER   | 19       | D             |
| 13        | BDS19-13    | 1-1/16" TO 1-3/16" BUSHING ADA | 19       | D             |
| 14        | BDS19-14    | 1-1/8" TO 1-1/4" BUSHING ADAPT | 19       | D             |
| 15        | BDS19-15    | 1-3/16" TO 1-5/16" BUSHING ADA | 19       | D             |
| 16        | BDS19-16    | 1-1/4" TO 1-3/8" BUSHING ADAPT | 19       | D             |
| 17        | BDS19-17    | DRIVER 175L                    | 19       | D             |
| 18        | BDS19-18    | DRIVER 145L                    | 19       | D             |
| 19        | BDS19-19    | DRIVER 121L                    | 19       | D             |