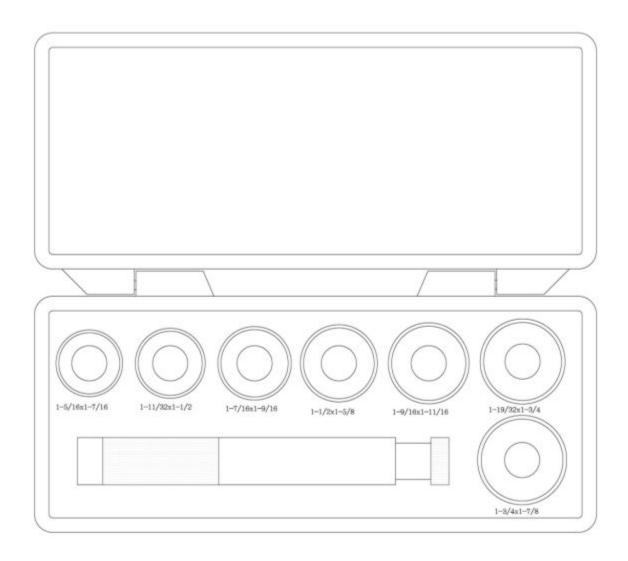

## BDS8 - 8PC BUSHING DRIVER SET

8PC TOOLS SET 951018BB

B/M : 310X130X55 MM

Item: BDS8

Description: 8PC BUSHING DRIVER SET

Notes: N/A

| Figure No | Part Number | Description                    | No. Reqd | Warranty Code |
|-----------|-------------|--------------------------------|----------|---------------|
| 1         | BDS8-1      | 1-5/16 TO 1-7/16 INCH BUSHING  | 8        | D             |
| 2         | BDS8-2      | 1-11/32 TO 1-1/2 INCH BUSHING  | 8        | D             |
| 3         | BDS8-3      | 1-7/16 TO 1-9/16 INCH BUSHING  | 8        | D             |
| 4         | BDS8-4      | 1-1/2 TO 1-5/8 INCH BUSHING AD | 8        | D             |
| 5         | BDS8-5      | 1-9/16 TO 1-11/16 INCH BUSHING | 8        | D             |
| 6         | BDS8-6      | 1-19/32 TO 1-3/4 INCH BUSHING  | 8        | D             |
| 7         | BDS8-7      | 1-3/4 TO 1-7/8 INCH BUSHING AD | 8        | D             |
| 8         | BDS8-8      | DRIVER AND NUT                 | 8        | D             |