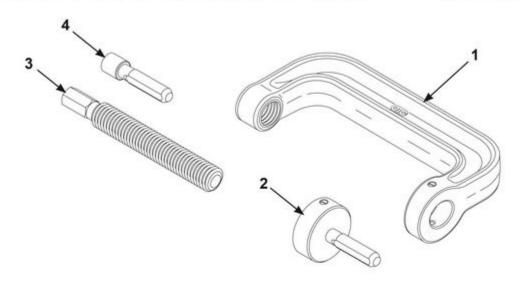

## Ball Joint Connected Adapter C-frame

## (BJPXR9CF)

| Item<br>No. | Part<br>No. | No.<br>Req'd | Description              |  |
|-------------|-------------|--------------|--------------------------|--|
| 1           | BJPXR9-1    | 1            | C-frame                  |  |
| 2           | BJPXR9-3    | 1            | Ball Joint Plug Assembly |  |
| 3           | BJPXR9-2    | 1            | Forcing Screw            |  |
| 4           | BJPXR9-4    | 1            | Ball Joint Plug Assembly |  |

Item: BJPXR9CF

Description: BALL JOINT CONNECTED ADAPTER C

Notes: N/A

| Figure No | Part Number | Description                    | No. Reqd | Warranty Code |
|-----------|-------------|--------------------------------|----------|---------------|
| 1         | BJPXR9-1    | CONNECTED ADPTR C FRAME REPLAC | 1        | K             |
| 2         | BJPXR9-3    | CONNECTED ADPTR SCREW PLUG REP | 1        | K             |
| 3         | BJPXR9-2    | CONNECTED ADAPTER DRIVE SCREW  | 1        | K             |
| 4         | BJPXR9-4    | SCREW PLUG WITH FLAT F/BJPRX9  | 1        | К             |