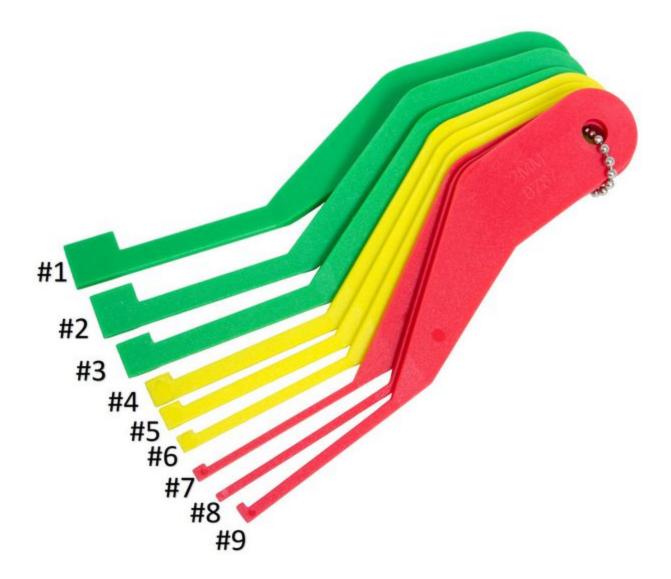

| Figure No | Part Number | Description                    | No. Reqd | Warranty Code |
|-----------|-------------|--------------------------------|----------|---------------|
| 1         | HW81940     | BRAKE GAUGE 12MM/.4724 F/BPG9  | 1        | Н             |
| 2         | HW81930     | BRAKE GAUGE 10MM/.3937 F/BPG9  | 1        | Н             |
| 3         | HW81920     | BRAKE GAUGE 8MM/.3150 F/BPG9   | 1        | Н             |
| 4         | HW81910     | BRAKE GAUGE 6MM/.2362 F/BPG9   | 1        | Н             |
| 5         | HW81900     | BRAKE GAUGE 5MM/.1969 F/BPG9   | 1        | Н             |
| 6         | HW81890     | BRAKE GAUGE 4MM/.1575 F/BPG9   | 1        | Н             |
| 7         | HW81880     | BRAKE GAUGE 3MM/.1181 F/BPG9   | 1        | Н             |
| 8         | HW81870     | BRAKE GAUGE 2MM/.0787 F/BPG9   | 1        | Н             |
| 9         | HW81860     | BRAKE GAUGE 2MM/.0787 RIGHT AN | 1        | Н             |