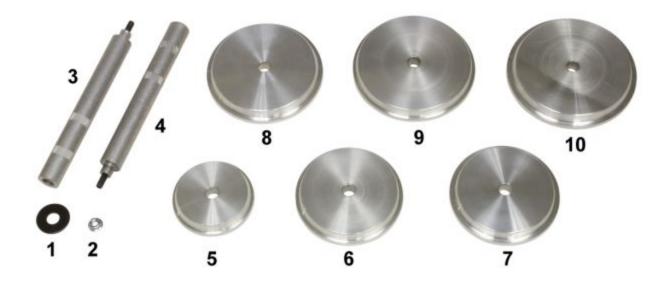

542-1938

| Figure No | Part Number | Description             | No. Reqd | Warranty Code |
|-----------|-------------|-------------------------|----------|---------------|
| 1         | HW12830     | WASHER F/BRS12 KIT      | 1        | К             |
| 2         | HW59520     | FLANGE NUT              | 1        | X             |
| 3         | HW59530     | EXT ASSY. FOR PBR594    | 1        | К             |
| 4         | HW59540     | HANDLE FOR PBR594       | 1        | К             |
| 5         | HW61960     | 3-43/64 DRIVER F/BRS8HD | 1        | Н             |
| 6         | HW61920     | 4-13/16 DRIVER F/BRS8HD | 1        | Н             |
| 7         | HW61910     | 4-7/8 DRIVER F/BRS8HD   | 1        | Н             |
| 8         | HW61940     | 5-25/32 DRIVER F/BRS8HD | 1        | Н             |
| 9         | HW61930     | 5-1/2 DRIVER F/BRS8HD   | 1        | Н             |
| 10        | HW61950     | 6.0 DRIVER F/BRS8HD     | 1        | Н             |