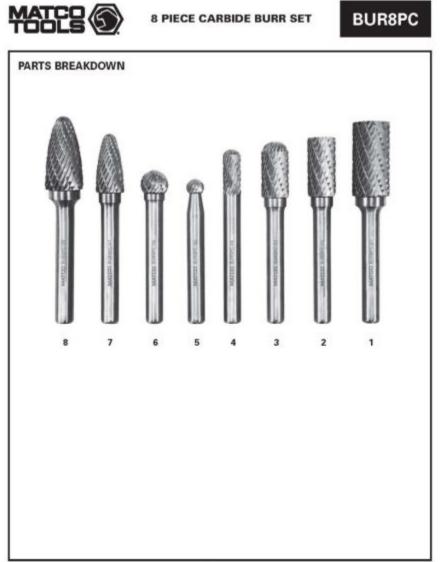

## Parts Breakdown

## BUR8PC - 8PC. CARBIDE BURR SET

Page 1

Item: BUR8PC

Description: 8PC. CARBIDE BURR SET

Notes: N/A

| Figure No | Part Number  | Description                        | No. Reqd | Warranty Code |
|-----------|--------------|------------------------------------|----------|---------------|
| 1         | BUR8PC-01    | CYLINDRICAL SHAPE SA-5 1/2         | 1        | K             |
| 2         | BUR8PC-02    | CYLINDRICAL SHAPE SA-3 3/8         | 1        | K             |
| 3         | *H1BUR8PC-03 | CYLINDRICAL RADIUS END 3/8" X 3/4" | 1        |               |
| 4         | *H1BUR8PC-04 | CYLINDRICAL RADIUS END 1/4" X 5/8" | 1        |               |
| 5         | *H1BUR8PC-05 | BALL SHAPE 1/4"                    | 1        |               |
| 6         | *H1BUR8PC-06 | BALL SHAPE 3/8"                    | 1        |               |
| 7         | *H1BUR8PC-07 | TREE SHAPED RADIUS END 3/8" X 3/4" | 1        |               |
| 8         | *H1BUR8PC-08 | TREE SHAPED RADIUS END 1/2" X1"    | 1        |               |