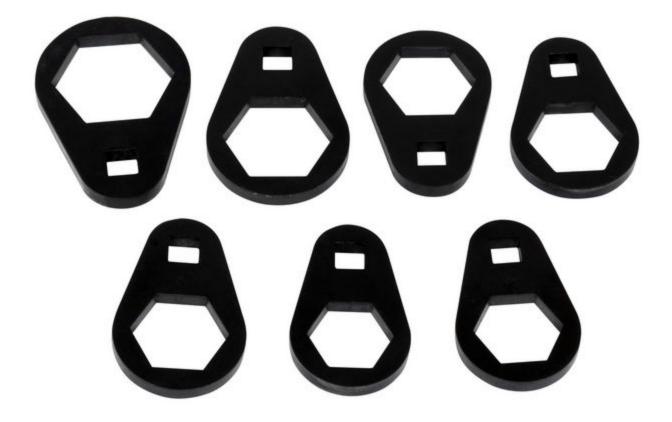

| Figure No | Part Number | Description    | No. Reqd | Warranty Code |
|-----------|-------------|----------------|----------|---------------|
| 1         | *HW40670    | 35/36MM WRENCH | 1        |               |
| 2         | *HW40660    | 32MM WRENCH    | 1        |               |
| 3         | *HW40650    | 29MM WRENCH    | 1        |               |
| 4         | *HW40640    | 28MM WRENCH    | 1        |               |
| 5         | *HW40630    | 27MM WRENCH    | 1        |               |
| 6         | *HW40620    | 25MM WRENCH    | 1        |               |
| 7         | *HW40610    | 24MM WRENCH    | 1        |               |
| 8         | *HW40680    | CASE FOR 40600 | 1        |               |