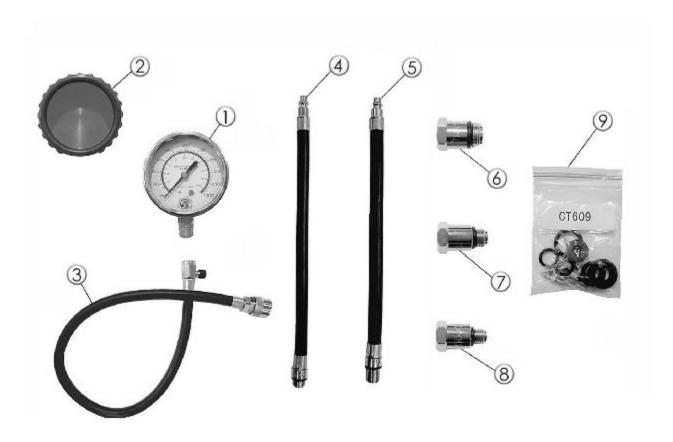

## CT60K - COMPRESSION TESTING SET

Item: CT60K

Description: COMPRESSION TESTING SET

Notes: N/A

| Figure No | Part Number  | Description                   | No. Reqd | Warranty Code |
|-----------|--------------|-------------------------------|----------|---------------|
| 1         | JCCT603      | COMPRESSION GAUGE F/CT90K     | 1        | D             |
| 2         | JCCT610      | GAUGE BOOT F/CT60K/CT90K      | 1        | X             |
| 3         | JCCT602      | HOSE ASSEMBLY F/CT60K/CT90K   | 1        | D             |
| 4         | JCCT607      | HOSE 12 14MM ADPT F/CT60K/90K | 1        | D             |
| 5         | JCCT608      | HOSE 12 14MM LONG REACH ADAPT | 1        | D             |
| 6         | JCCT604      | 18MM ADAPTER F/CT60K/CT90K    | 1        | D             |
| 7         | JCCT605      | 12MM ADAPTER F/CT60K/CT90K    | 1        | X             |
| 8         | JCCT606      | 10MM ADAPTER F/CT60K/CT90K    | 1        | D             |
| 9         | JCCT609      | REPAIR KIT F/CT60K/CT90K      | 1        | D             |
| 10        | JCCT601      | CARRY CASE F/CT60K            | 1        | X             |
| 11        | *FU0001-3305 | INSTRUCTION LABEL, NOT SHOWN  | 1        |               |