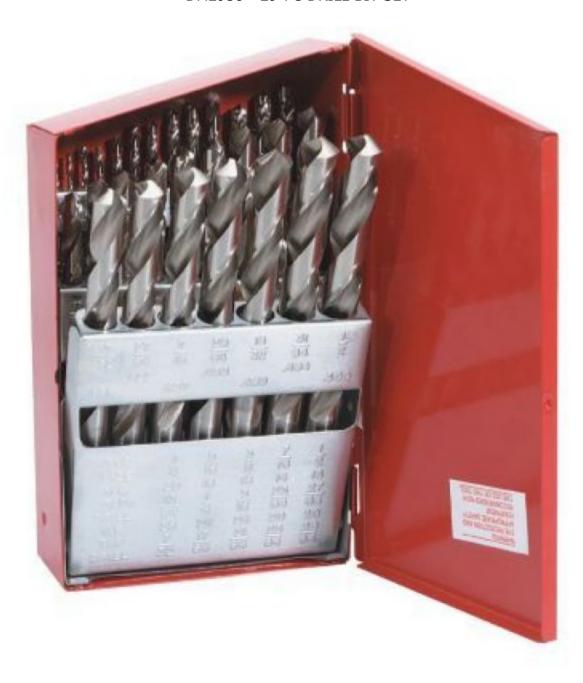

## Parts Breakdown

DM2938 - 29-PC DRILL BIT SET

Item: DM2938

Description: 29-PC DRILL BIT SET

Notes: Replacement Case = DM1B

| Figure No | Part Number | Description                   | No. Reqd | Warranty Code |
|-----------|-------------|-------------------------------|----------|---------------|
| 0         | DM1B        | METAL INDEX ONLY              | 1        | K             |
| 1         | HD410       | 1/16 IN DRILL BIT (10)        | 1        | Т             |
| 2         | HD510       | 5/64 IN DRILL BIT (10)        | 1        | Т             |
| 3         | HD610       | 3/32 IN DRILL BIT (10)        | 1        | Т             |
| 4         | HD710       | 7/64 IN DRILL BIT (10)        | 1        | Т             |
| 5         | HD810       | 1/8 IN DRILL BIT (10)         | 1        | Т             |
| 6         | HD910       | 9/64 IN DRILL BIT (10)        | 1        | Т             |
| 7         | HD1010      | 5/32 IN DRILL BIT (10)        | 1        | Т             |
| 8         | HD1110      | 11/64 IN DRILL BIT (10)       | 1        | Т             |
| 9         | HD1210      | 3/16 IN DRILL BIT (10)        | 1        | Т             |
| 10        | HD1310      | 13/64 IN DRILL BIT (10)       | 1        | Т             |
| 11        | HD1410      | 7/32 IN DRILL BIT (10)        | 1        | Т             |
| 12        | HD1510      | 15/64 IN DRILL BIT (10)       | 1        | Т             |
| 13        | HD1610      | 1/4 IN DRILL BIT (10)         | 1        | Т             |
| 14        | HD17        | 17/64 IN DRILL - EA           | 1        | Α             |
| 15        | HD18        | 9/32 IN DRILL - EA            | 1        | Α             |
| 16        | HD19        | 19/64 IN DRILL - EA           | 1        | Α             |
| 17        | HD20        | 5/16 IN DRILL - EA            | 1        | Α             |
| 18        | HD21        | 21/64 IN DRILL - EA           | 1        | Α             |
| 19        | HD22        | 11/32 IN DRILL - EA           | 1        | Α             |
| 20        | HD23        | 23/64 IN DRILL - EA           | 1        | Α             |
| 21        | HD24        | 3/8 IN DRILL - EA             | 1        | Α             |
| 22        | HD2538      | 25/64 IN DR BT W/3/8 IN SH    | 1        | Α             |
| 23        | HD2638      | 13/32 IN DR BT W/3/8 IN SH    | 1        | Α             |
| 24        | HD2738      | 27/64 IN DR BT W/3/8 IN SH    | 1        | Α             |
| 25        | HD2838      | 7/16 DRILL BIT W/3/8 IN SHANK | 1        | Α             |
| 26        | HD2938      | 29/64 DRILL BIT W/3/8 SHANK   | 1        | Α             |
| 27        | HD3038      | 15/32 DRILL BIT W/3/8 SHANK   | 1        | А             |
| 28        | HD3138      | 31/64 DRILL BIT W/3/8 SHANK   | 1        | А             |
| 29        | HD3238      | 1/2 DRILL BIT W/3/8 IN SHANK  | 1        | А             |
| 30        | DM1B        | METAL INDEX ONLY              | 1        | K             |