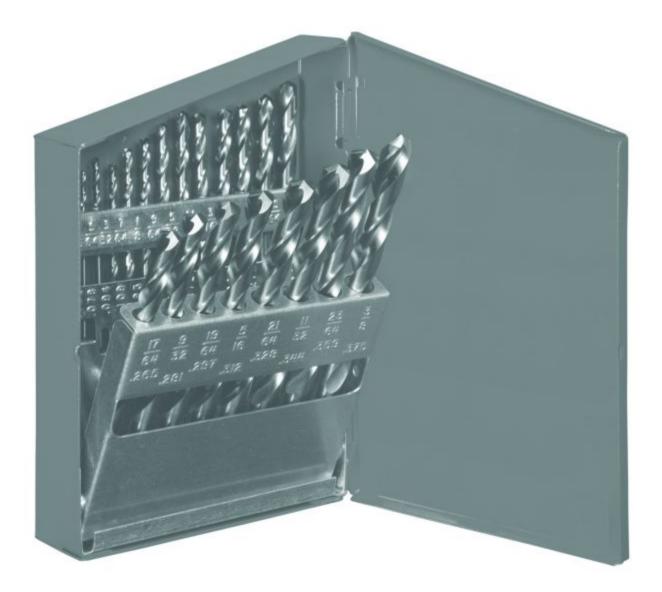

## DMC21 - 21-PC COBALT DRILL BIT SET

Item: DMC21

## Description: 21-PC COBALT DRILL BIT SET

## Notes: N/A

| Figure No | Part Number | Description               | No. Reqd | Warranty Code |
|-----------|-------------|---------------------------|----------|---------------|
| 1         | HDC4        | 1/16 IN COBALT DRILL BIT  | 1        | Т             |
| 2         | HDC5        | 5/64 IN COBALT DRILL BIT  | 1        | Т             |
| 3         | HDC6        | 3/32 IN COBALT DRILL BIT  | 1        | Т             |
| 4         | HDC7        | 7/64 IN COBALT DRILL BIT  | 1        | Т             |
| 5         | HDC8        | 1/8 IN COBALT DRILL BIT   | 1        | Т             |
| 6         | HDC9        | 9/64 IN COBALT DRILL BIT  | 1        | Т             |
| 7         | HDC10       | 5/32 IN COBALT DRILL BIT  | 1        | Т             |
| 8         | HDC11       | 11/64 IN COBALT DRILL BIT | 1        | Т             |
| 9         | HDC12       | 3/16 IN COBALT DRILL BIT  | 1        | Т             |
| 10        | HDC13       | 13/64 IN COBALT DRILL BIT | 1        | Т             |
| 11        | HDC14       | 7/32 IN COBALT DRILL BIT  | 1        | Т             |
| 12        | HDC15       | 15/64 IN COBALT DRILL BIT | 1        | Т             |
| 13        | HDC16       | 1/4 IN COBALT DRILL BIT   | 1        | Т             |
| 14        | HDC17       | 17/64 COBALT DRILLBIT     | 1        | А             |
| 15        | HDC18       | 9/32 COBALT DRILL BIT     | 1        | А             |
| 16        | HDC19       | 19/64 COBALT DRILL BIT    | 1        | А             |
| 17        | HDC20       | 5/16 COBALT DRILL BIT     | 1        | А             |
| 18        | HDC21       | 21/64 COBALT DRILL BIT    | 1        | А             |
| 19        | HDC22       | 11/32 COBALT DRILL BIT    | 1        | А             |
| 20        | HDC23       | 23/64 COBALT DRILL BIT    | 1        | А             |
| 21        | HDC24       | 3/8 COBALT DRILL BIT      | 1        | А             |
| 22        | H9DM21MT    | EMPTY 21PC INDEX-60221    | 1        | К             |