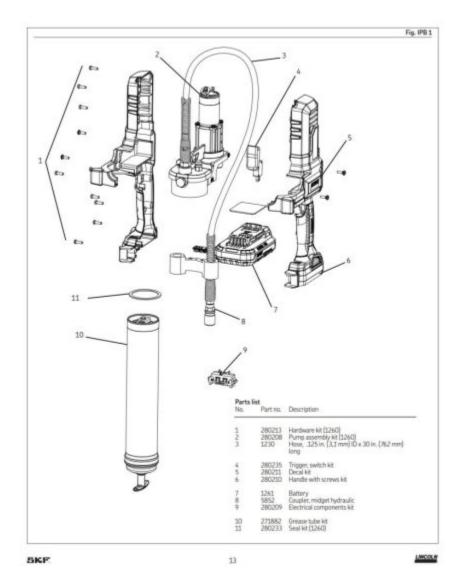

| Figure No | Part Number | Description                | No. Reqd | Warranty Code |
|-----------|-------------|----------------------------|----------|---------------|
| 1         | *MM280213   | HARDWARE KIT               | 1        |               |
| 2         | MM280208    | PUMP ASSEMBLY KIT          | 1        | D             |
| 3         | B71230      | 30 IN HOSE F/LUBER         | 1        | D             |
| 4         | *MM280235   | TRIGGER, SWITCH KIT        | 1        |               |
| 5         | *MM280211   | DECAL KIT                  | 1        |               |
| 6         | *MM280210   | HANDLE W/ SCREW KIT        | 1        |               |
| 7         | MM1261      | 12V BATTERY ONLY F/ GG1262 | 1        | D             |
| 8         | B75852      | GREASE TIP                 | 1        | D             |
| 9         | *MM280209   | ELECTRICAL COMPONENTS KIT  | 1        |               |
| 10        | MM271882    | TUBE ASSEMBLY F/1244       | 1        | D             |
| 11        | *MM280233   | SEAL KIT                   | 1        |               |