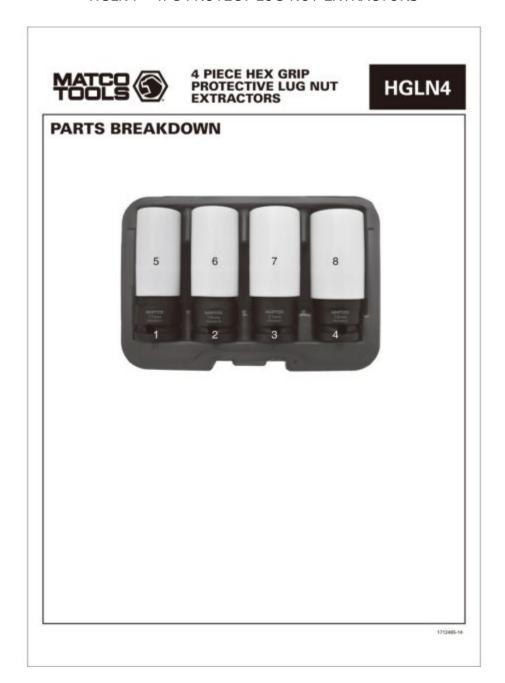

## **Parts Breakdown**

| Figure No | Part Number | Description                 | No. Reqd | Warranty Code |
|-----------|-------------|-----------------------------|----------|---------------|
| 1         | H1740417    | 17MM SOCKET EXTRACTOR       | 1        | K             |
| 2         | H1740419    | 19MM 3/4 SOCKET EXTRACTOR   | 1        | K             |
| 3         | H1740421    | 21MM 13/16 SOCKET EXTRACTOR | 1        | K             |
| 4         | H1740422    | 22MM 7/8 SOCKET EXTRACTOR   | 1        | K             |
| 5         | H17404-17S  | 17MM SLEEVE F/HGLN4         | 1        | L             |
| 6         | H17404-19S  | 19MM SLEEVE F/HGLN4         | 1        | L             |
| 7         | H17404-21S  | 21MM PROTECTIVE SLEEVE      | 1        | L             |
| 8         | *H17404-22S | 22MM PROTECTIVE SLEEVE      | 1        |               |