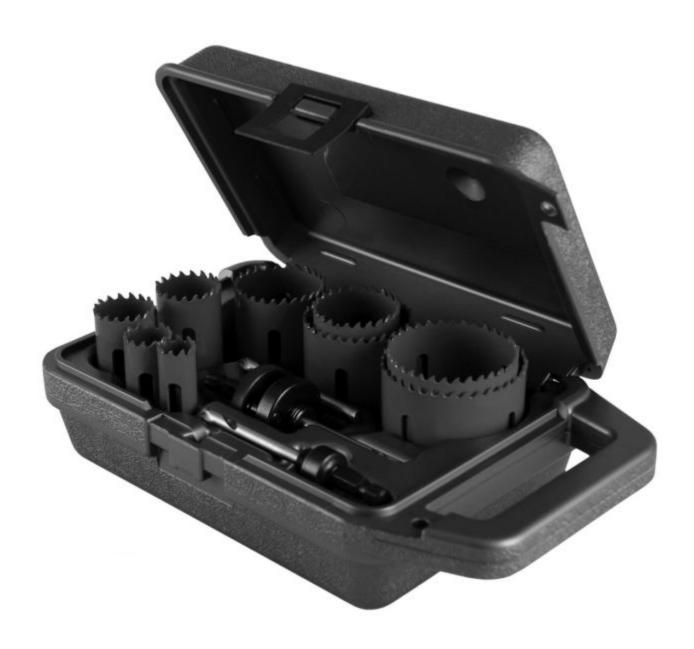

## Parts Breakdown

## HSV12K - 12 PIECE HOLE SAW KIT

Item: HSV12K

Description: 12 PIECE HOLE SAW KIT

Notes: N/A

| Figure No | Part Number | Description             | No. Reqd | Warranty Code |
|-----------|-------------|-------------------------|----------|---------------|
| 0         | HSV12A      | 3/4" BIMETAL HOLE SAW   | 1        | K             |
| 1         | HSV14A      | 7/8" BIMETAL HOLE SAW   | 1        | K             |
| 2         | HSV18A      | 1-1/8" BIMETAL HOLE SAW | 1        | K             |
| 3         | HSV22A      | 1-3/8" BIMETAL HOLE SAW | 1        | K             |
| 4         | HSV24A      | 1-1/2" BIMETAL HOLE SAW | 1        | K             |
| 5         | HSV28A      | 1-3/4" BIMETAL HOLE SAW | 1        | K             |
| 6         | HSV32A      | 2" BIMETAL HOLE SAW     | 1        | K             |
| 7         | HSV36A      | 2-1/4" BIMETAL HOLE SAW | 1        | K             |
| 8         | HSV40A      | 2-1/2" BIMETAL HOLE SAW | 1        | K             |
| 9         | HSMPD3      | 1/4 IN PILOT DRILL      | 1        | K             |
| 10        | HSM45PA     | 7/16" HEX ARBOR         | 1        | K             |
| 11        | HSM34       | 3/8" HEX ARBOR          | 1        | K             |