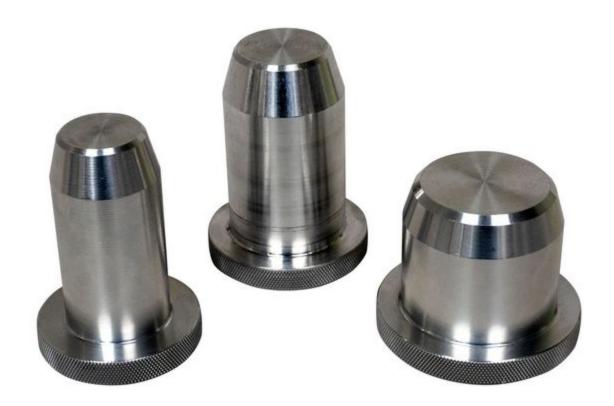

| Figure No | Part Number | Description               | No. Reqd | Warranty Code |
|-----------|-------------|---------------------------|----------|---------------|
| 1         | *HW70070    | GM I4 INJECTION PUMP PLUG | 1        |               |
| 2         | *HW70060    | GM V6 INJECTION PUMP PLUG | 1        |               |
| 3         | *HW70050    | GM V8 INJECTION PUMP PLUG | 1        |               |