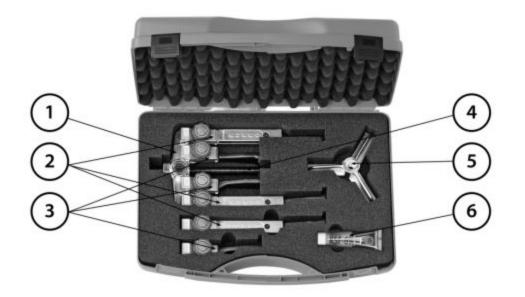

| Figure No | Part Number | Description                                | No. Reqd | Warranty Code |
|-----------|-------------|--------------------------------------------|----------|---------------|
| 1         | R920-1-T    | 2-JAW CROSS BAR                            | 1        | G             |
| 2         | R91-193-S   | 3 NARROW, QUICK ADJUST JAWS (S             | 3        | G             |
| 3         | R91-93-S    | 3 NARROW, QUICK ADJUST JAWS (S             | 3        | G             |
| 4         | R9614160    | MECHANICAL PRESSURE SPINDLE                | 1        | G             |
| 5         | R930-10-T   | 3 JAW CROSS BAR                            | 1        | G             |
| 6         | *R9699915   | KUKKO SPECIAL GREASE FOR PRESSURE SPINDLES | 1        |               |