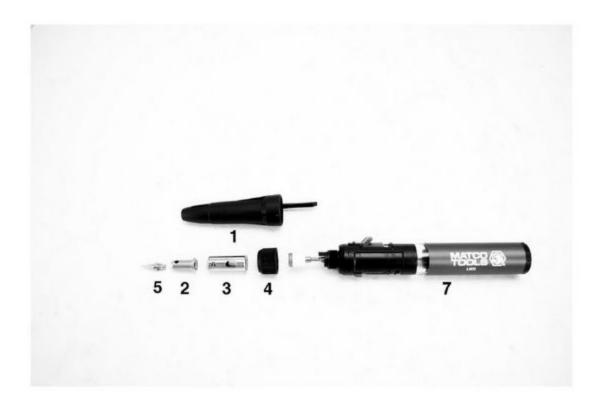

| Figure No | Part Number  | Description                        | No. Reqd | Warranty Code |
|-----------|--------------|------------------------------------|----------|---------------|
| 1         | *H1H1LBSI-06 | BLACK COVER CAP FOR LBSI           | 1        |               |
| 2         | *H1LBSI-02   | NOZZLE                             | 1        |               |
| 3         | *H1LBSI-03   | SHROUD                             | 1        |               |
| 4         | *H1LBSI-04   | CLAMP RING                         | 1        |               |
| 5         | H1SK8MAT01   | TRIPLE PLATED SOLDERING POINT      | 1        | D             |
| 7         | *H1LBSI-01   | LBSI SOLDERING IRON BODY MAIN ONLY | 1        |               |