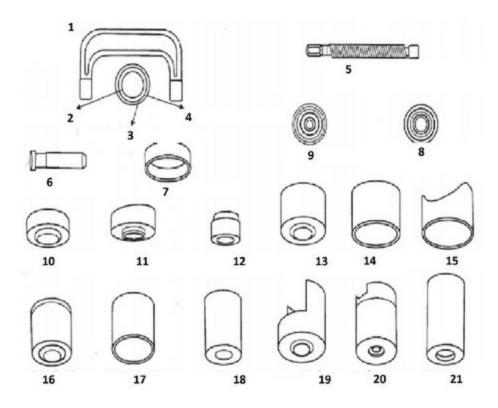

## MBP1000 - BALL JOINT SERVICE KIT

Item: MBP1000

Description: BALL JOINT SERVICE KIT

**Notes:** all parts are going to be Matco stock. Case Part number is H1MBP1000CAS.

| Figure No | Part Number  | Description                    | No. Reqd | Warranty Code |
|-----------|--------------|--------------------------------|----------|---------------|
| 1         | MBP1000-01A  | C-FRAME                        | 1        | K             |
| 2         | MBP1000-02   | 1-3/4" X 2" RECEIVING TUBE     | 1        | K             |
| 3         | MBP1000-03   | 1-3/4" X 2-1/2" RECEIVING TUBE | 1        | K             |
| 4         | MBP1000-04   | 2-1/4: X 3" RECEIVING TUBE     | 1        | K             |
| 5         | MBP1000-05   | SCREW                          | 1        | K             |
| 6         | MBP1000-06   | CENTER ROD                     | 1        | K             |
| 7         | MBP1000-07   | SLEEVE                         | 1        | K             |
| 8         | MBP1000-08   | REMOVAL ADAPTER                | 1        | K             |
| 9         | MBP1000-09   | ADAPTER                        | 1        | K             |
| 10        | MBP1000-10   | INSTALL CUP ADAPTER            | 1        | K             |
| 11        | MBP1000-11   | ADAPTER                        | 1        | K             |
| 12        | MBP1000-12   | ADAPTER                        | 1        | K             |
| 13        | MBP1000-13   | ADAPTER                        | 1        | K             |
| 14        | MBP1000-14   | ADAPTER                        | 1        | K             |
| 15        | MBP1000-15   | ADAPTER                        | 1        | K             |
| 16        | MBP1000-16   | RECEIVING CUP ADAPTER          | 1        | K             |
| 17        | MBP1000-17   | ADAPTER                        | 1        | K             |
| 18        | MBP1000-18   | ADAPTER                        | 1        | K             |
| 19        | MBP1000-19   | ADAPTER                        | 1        | K             |
| 20        | MBP1000-20   | ADAPTER                        | 1        | K             |
| 21        | MBP1000-21   | INSTALL CUP ADAPTER            | 1        | K             |
| 22        | H1MBP1000CAS | CASE F/MBP1000                 | 1        | D             |