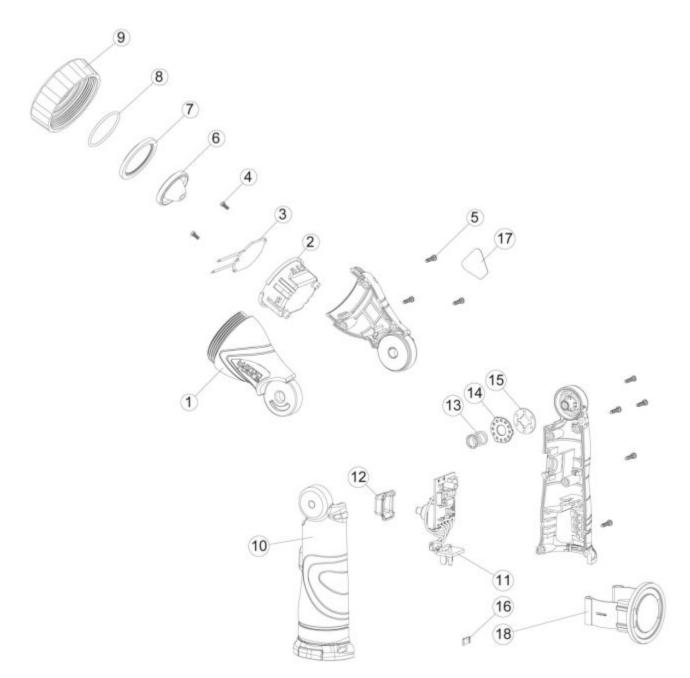

## Item: MCL12LEDA Description: 3W LED LIGHT **Notes:** Battery - MUC122LB.

| Figure No | Part Number | Description                    | No. Reqd | Warranty Code |
|-----------|-------------|--------------------------------|----------|---------------|
| 1         | K7RS12L01   | BURNER HOUSING - L & R         | 1        | х             |
| 2         | K7RS12L02   | HEAT SINK (2RADA026) /CORDLESS | 1        | х             |
| 3         | K7RS12L03   | LED ASSY/MUC12LED              | 1        | х             |
| 4         | *K7RS4803   | SCREW                          | 2        |               |
| 5         | K7RS108R18  | SCREW (TP3X12L) F/ MUC108R     | 8        | х             |
| 6         | K7RS12L06   | OPTIC LENS F/MUC12LED          | 1        | х             |
| 7         | K7RS12L07   | SECONDARY LENS F/MUC12LED      | 1        | х             |
| 8         | K7RS12L08   | O-RING FOR MUC122LED           | 1        | х             |
| 9         | K7RS12L09   | BURNER COVER F/ MUC12LED       | 1        | х             |
| 10        | K7RS12L10   | HOUSING L & R MUC12LED         | 1        | х             |
| 11        | K7RS12L11   | TRANSFORMER CONNECTION F/MUC12 | 1        | х             |
| 12        | K7RS72L10B  | BUTTON FOR MUC122LED           | 1        | х             |
| 13        | *K7RS108L12 | SPRING                         | 1        |               |
| 14        | *K7RS108L13 | PIVOT PLATE                    | 1        |               |
| 15        | *K7RS108L14 | PIVOT PLATE WITH STEEL BALLS   | 1        |               |
| 16        | K7RS108DD12 | HOUSING CLIP F/ MUC108S        | 1        | Х             |
| 17        | *K7RS44517  | HOUSING LABEL- R               | 1        |               |
| 18        | K7RS00818   | MAGNETIC CLIP F/MCL12LEDA      | 1        | х             |