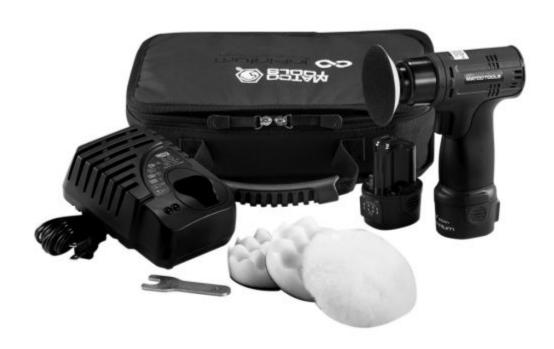

## Parts Breakdown

## MCL12MPK2 - 12V CORDLESS INF POLISHER KIT

Item: MCL12MPK2

Description: 12V CORDLESS INF POLISHER KIT

Notes: N/A

| Figure No | Part Number | Description                    | No. Reqd | Warranty Code |
|-----------|-------------|--------------------------------|----------|---------------|
| 0         | INFINBAG108 | 10.8V INFINIUM CARRY BAG       | 1        | Χ             |
| 0         | MT16301     | 3 IN YELLOW WAFFLE PAD         | 1        | Т             |
| 1         | MT16302     | 3 IN WHITE WAFFLE PAD          | 1        | Т             |
| 1         | MCL12MP     | 12V CORDLESS INFINIUM POLISHER | 1        | Е             |
| 2         | MUC12LC     | 12V CHARGER                    | 1        | E             |
| 2         | SE7302      | 3-1/2" BUFFING BONNET          | 1        | Т             |
| 3         | MUC122LB    | 12V 2.0AH LITHIUM BATTERY      | 2        | E             |
| 4         | K7RS108MP21 | SPANNER WRENCH                 | 1        | Χ             |
| 5         | K7RS108MP01 | PAD F/MUC108MP                 | 1        | X             |