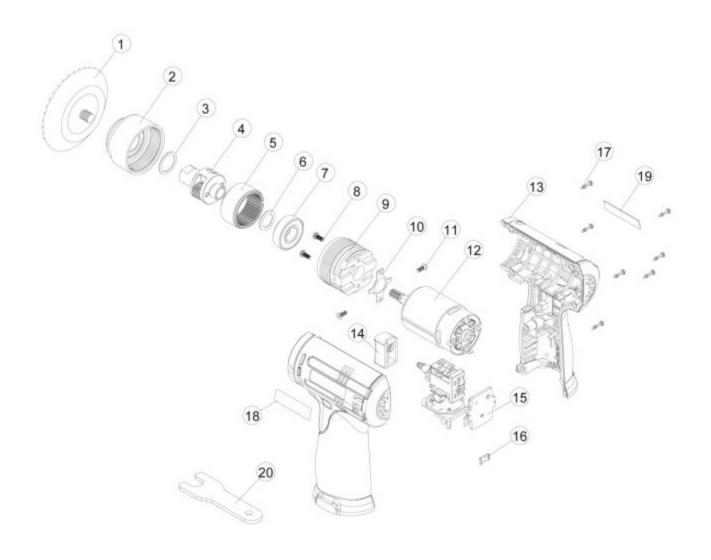

## MCL12MP - 12V CORDLESS INFINIUM POLISHER

Item: MCL12MP

Description: 12V CORDLESS INFINIUM POLISHER

Notes: N/A

| Figure No | Part Number  | Description                   | No. Reqd | Warranty Code |
|-----------|--------------|-------------------------------|----------|---------------|
| 1         | K7RS108MP01  | PAD F/MUC108MP                | 1        | X             |
| 2         | K7RS108MP02  | FRONT COVER ASSEMBLY MCL16P   | 1        | X             |
| 3         | K7RS144W08   | WASHER FOR MPTL144IW          | 1        | X             |
| 4         | *K7RS108MP04 | BUSHING ASSEMBLY              | 1        |               |
| 5         | *K7RS12MP05  | RING GEAR ASSEMBLY            | 1        |               |
| 6         | *K7RS108MP06 | WASHER                        | 1        |               |
| 7         | K7RS227B25   | BALL BEARING MT1430,MT1450,60 | 1        | X             |
| 8         | K7RS108MP08  | SCREW F/MUC108R               | 2        | X             |
| 9         | *K7RS108MP09 | MOTOR BRACKET                 | 1        |               |
| 10        | *K7RS108MP10 | BAKELITE WASHER               | 1        |               |
| 11        | K7RS108MP11  | SCREW F/ MUC108R              | 2        | X             |
| 12        | K7RS108MP12  | MOTOR ASSY.                   | 1        | X             |
| 13        | *K7RS10613   | MAIN HOUSING - L & R          | 1        |               |
| 14        | K7RS12MP14   | TRIGGER F/MUC122MP            | 1        | X             |
| 15        | K7RS12MP15   | MAIN SWITCH AND PC F/MUC12MP  | 1        | X             |
| 16        | K7RS108DD12  | HOUSING CLIP F/ MUC108S       | 1        | X             |
| 17        | K7RS108DD11  | SCREWS F/MUC108DD AND MUC108S | 7        | X             |
| 18        | *K7RS12MP18B | HOUSING LABEL - L             | 1        |               |
| 19        | *K7RS43119   | HOUSING LABEL - R             | 1        |               |
| 20        | K7RS108MP21  | SPANNER WRENCH                | 1        | X             |