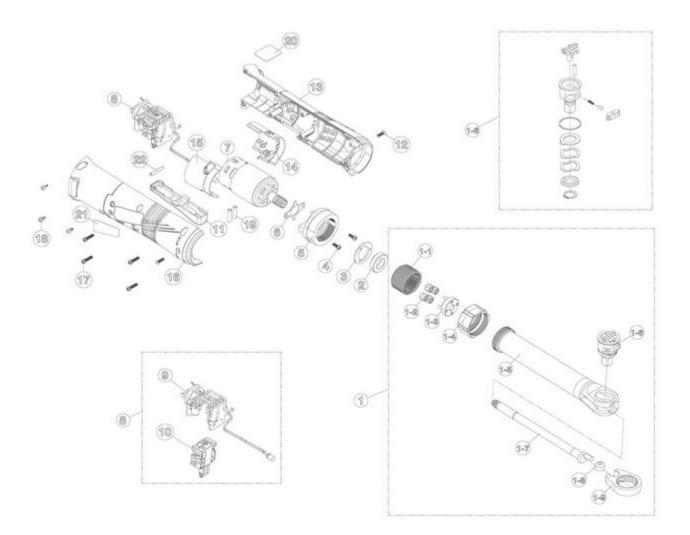

## Description: 16V 3/8" LONG REACH RATCHET B

Notes: Ratchet Head Kit also available as MCL1638LRHK

| Figure No | Part Number      | Description                    | No. Reqd | Warranty Code |
|-----------|------------------|--------------------------------|----------|---------------|
| 1         | *K7RS1638LRHK    | (1-6) RATCHET HEAD KIT         | 1        |               |
| 2         | K7RS12R02        | BUSHING F/ MUC122R             | 1        | х             |
| 3         | K7RS108R07       | INTERNAL GEAR WASHER F/MUC108R | 1        | х             |
| 4         | *K7RS01804       | SCREW (M3X6L)                  | 2        |               |
| 5         | K7RS108R09       | MOTOR CONNECTOR F/MUC108R      | 1        | х             |
| 6         | *K7RS108MP10     | WASHER (25.7X26X0.8)           | 1        |               |
| 7         | *K7RS161407      | MOTOR ASS'Y                    | 1        |               |
| 8         | *K7RS163860      | PCB ASSEMBLY (INCL #9, #10)    | 1        |               |
| 11        | K7RS12R15        | TRIGGER F/MUC12R               | 1        | х             |
| 12        | K7RS108R19       | SCREW F/MUC108R                | 2        | х             |
| 13        | *K7RS1238R17G    | HOUSING-L ASS'Y GREEN          | 1        |               |
| 14        | K7RS12R18        | INSULATION L                   | 1        | х             |
| 15        | K7RS12R19        | INSULATION R                   | 1        | х             |
| 16        | *K7RS163849G     | HOUSING-R ASS'Y GREEN          | 1        |               |
| 17        | K7RS108R20       | SCREW (M3X10L) F/ MUC108R      | 4        | х             |
| 18        | K7RS108R18       | SCREW (TP3X12L) F/ MUC108R     | 3        | х             |
| 19        | *K7RS161618      | HEAT SHRINKAGE TUBE            | 2        |               |
| 20        | *K7RSMCL1638RAWL | WARNING LABEL                  | 1        |               |
| 21        | *K7RSMCL163816   | HOUSING LABEL-R                | 1        |               |
| 22        | K7RS163823       | PIN F/ MCL1238R                | 1        | х             |