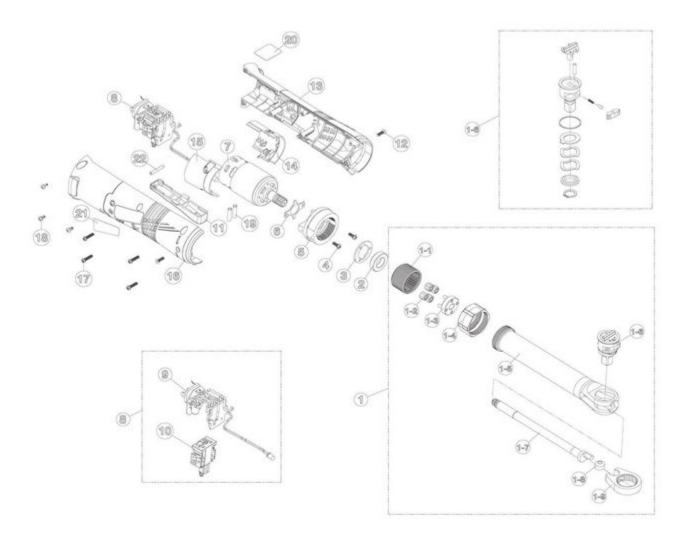

## Description: 16V 3/8" LONG REACH RATCHET B

Notes: Ratchet Head Kit also available as MCL1638LRHK

| Figure No | Part Number      | Description                    | No. Reqd | Warranty Code |
|-----------|------------------|--------------------------------|----------|---------------|
| 1         | *K7RS1638LRHK    | (1-6) RATCHET HEAD KIT         | 1        |               |
| 2         | K7RS12R02        | BUSHING F/ MUC122R             | 1        | х             |
| 3         | K7RS108R07       | INTERNAL GEAR WASHER F/MUC108R | 1        | х             |
| 4         | *K7RS01804       | SCREW (M3X6L)                  | 2        |               |
| 5         | K7RS108R09       | MOTOR CONNECTOR F/MUC108R      | 1        | х             |
| 6         | *K7RS108MP10     | WASHER (25.7X26X0.8)           | 1        |               |
| 7         | *K7RS161407      | MOTOR ASS'Y                    | 1        |               |
| 8         | *K7RS163860      | PCB ASSEMBLY (INCL #9, #10)    | 1        |               |
| 11        | K7RS12R15        | TRIGGER F/MUC12R               | 1        | х             |
| 12        | K7RS108R19       | SCREW F/MUC108R                | 2        | х             |
| 13        | *K7RS1238R17O    | HOUSING-L ASS'Y ORANGE         | 1        |               |
| 14        | K7RS12R18        | INSULATION L                   | 1        | х             |
| 15        | K7RS12R19        | INSULATION R                   | 1        | х             |
| 16        | *K7RS1638490     | HOUSING-R ASS'Y ORANGE         | 1        |               |
| 17        | K7RS108R20       | SCREW (M3X10L) F/ MUC108R      | 4        | х             |
| 18        | K7RS108R18       | SCREW (TP3X12L) F/ MUC108R     | 3        | х             |
| 19        | *K7RS161618      | HEAT SHRINKAGE TUBE            | 2        |               |
| 20        | *K7RSMCL1638RAWL | WARNING LABEL                  | 1        |               |
| 21        | *K7RSMCL163816   | HOUSING LABEL-R                | 1        |               |
| 22        | K7RS163823       | PIN F/ MCL1238R                | 1        | х             |