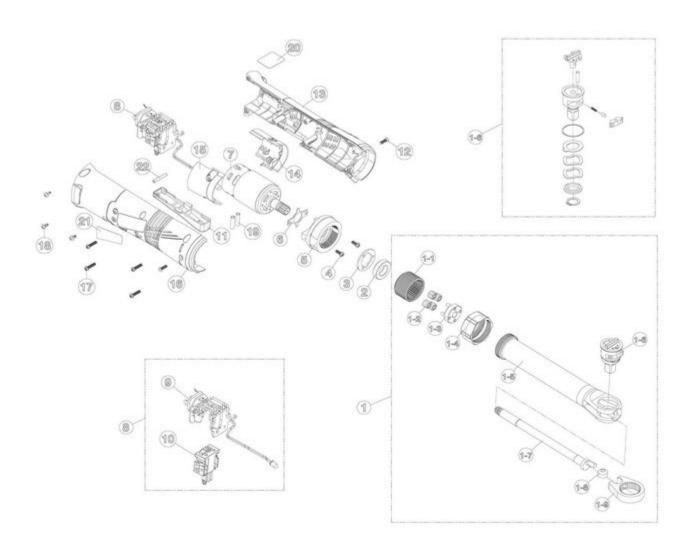

## Parts Breakdown

## MCL1638LR - 16V 3/8" LONG REACH RATCHET B

Item: MCL1638LR

Description: 16V 3/8" LONG REACH RATCHET B

Notes: Ratchet Head Kit also available as MCL1638LRHK

| Figure No | Part Number      | Description                    | No. Reqd | Warranty Code |
|-----------|------------------|--------------------------------|----------|---------------|
| 1         | *K7RS1638LRHK    | (1-6) RATCHET HEAD KIT         | 1        |               |
| 2         | K7RS12R02        | BUSHING F/ MUC122R             | 1        | X             |
| 3         | K7RS108R07       | INTERNAL GEAR WASHER F/MUC108R | 1        | X             |
| 4         | *K7RS01804       | SCREW (M3X6L)                  | 2        |               |
| 5         | K7RS108R09       | MOTOR CONNECTOR F/MUC108R      | 1        | X             |
| 6         | *K7RS108MP10     | WASHER (25.7X26X0.8)           | 1        |               |
| 7         | *K7RS161407      | MOTOR ASS'Y                    | 1        |               |
| 8         | *K7RS163860      | PCB ASSEMBLY (INCL #9, #10)    | 1        |               |
| 11        | K7RS12R15        | TRIGGER F/MUC12R               | 1        | X             |
| 12        | K7RS108R19       | SCREW F/MUC108R                | 2        | X             |
| 13        | K7RS1238R17      | HOUSING LEFT ASSEMBLY          | 1        | X             |
| 14        | K7RS12R18        | INSULATION L                   | 1        | X             |
| 15        | K7RS12R19        | INSULATION R                   | 1        | X             |
| 16        | *K7RS163849      | HOUSING-R ASS'Y BURGUNDY       | 1        |               |
| 17        | K7RS108R20       | SCREW (M3X10L) F/ MUC108R      | 4        | X             |
| 18        | K7RS108R18       | SCREW (TP3X12L) F/ MUC108R     | 3        | X             |
| 19        | *K7RS161618      | HEAT SHRINKAGE TUBE            | 2        |               |
| 20        | *K7RSMCL1638RAWL | WARNING LABEL                  | 1        |               |
| 21        | *K7RSMCL163816   | HOUSING LABEL-R                | 1        |               |
| 22        | K7RS163823       | PIN F/ MCL1238R                | 1        | Χ             |