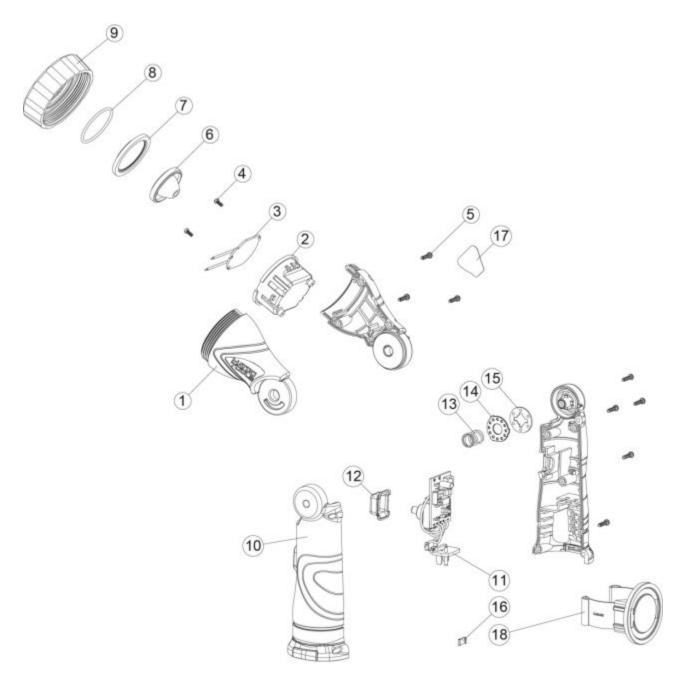

## Notes: N/A

| Figure No | Part Number   | Description                    | No. Reqd | Warranty Code |
|-----------|---------------|--------------------------------|----------|---------------|
| 1         | K7RS12L01     | BURNER HOUSING - L & R         | 1        | Х             |
| 2         | K7RS12L02     | HEAT SINK (2RADA026) /CORDLESS | 1        | Х             |
| 3         | K7RS12L03     | LED ASSY/MUC12LED              | 1        | х             |
| 4         | *K7RS4803     | SCREW                          | 2        |               |
| 5         | K7RS108R18    | SCREW (TP3X12L) F/ MUC108R     | 8        | х             |
| 6         | K7RS12L06     | OPTIC LENS F/MUC12LED          | 1        | х             |
| 7         | K7RS12L07     | SECONDARY LENS F/MUC12LED      | 1        | х             |
| 8         | K7RS12L08     | O-RING FOR MUC122LED           | 1        | х             |
| 9         | K7RS12L09     | BURNER COVER F/ MUC12LED       | 1        | х             |
| 10        | *K7RS75410    | HOUSING - L & R                | 1        |               |
| 11        | *K7RS24311    | TRANSFORMER CONNECTION         | 1        |               |
| 12        | K7RS72L10B    | BUTTON FOR MUC122LED           | 1        | х             |
| 13        | *K7RS108L12   | SPRING                         | 1        |               |
| 14        | *K7RS108L13   | PIVOT PLATE                    | 1        |               |
| 15        | *K7RS108L14   | PIVOT PLATE WITH STEEL BALLS   | 1        |               |
| 16        | K7RS108DD12   | HOUSING CLIP F/ MUC108S        | 1        | х             |
| 17        | *K7RS25917    | HOUSING LABEL - L              | 1        |               |
| 18        | *K7MUC108CLIP | MAGNET CLIP                    | 1        |               |