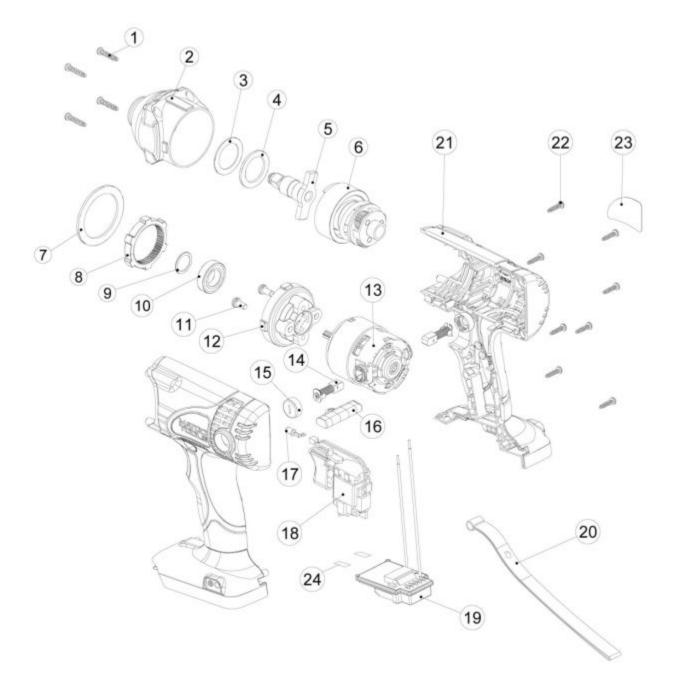

| Figure No | Part Number    | Description                    | No. Reqd | Warranty Code |
|-----------|----------------|--------------------------------|----------|---------------|
| 1         | K7144IWHO01    | FRNT HOUSE SCREW MCL144IWHO    | 4        | х             |
| 2         | K7144IWHO02    | FRONT HOUSING F/MCL144IWHO     | 1        | х             |
| 3         | *K7RS144IWHO03 | RUBBER WASHER                  | 1        |               |
| 4         | *K7RS144IWHO04 | WASHER                         | 1        |               |
| 5         | K7RS144IWHO5   | FRONT IMP ASMBLY F/MCL144IWHO  | 1        | х             |
| 6         | K7144IWHO06    | REAR IMPACT ASMB -MCL144IWHO   | 1        | х             |
| 7         | *K7RS144IWHO07 | WASHER                         | 1        |               |
| 8         | K7144IWHO08    | GEAR RING F/MCL144IWHO         | 1        | х             |
| 9         | K7RS144W08     | WASHER FOR MPTL144IW           | 1        | х             |
| 10        | K7RS144W10     | BEARING F/MPTL144IW            | 1        | х             |
| 11        | *K7RS1838IW11  | SCREW (M5X8L)                  | 2        |               |
| 12        | *K7RS1838IW12  | GEAR RING HOLDER               | 1        |               |
| 13        | K7RS1838IW13   | MOTOR ASSEMBLY                 | 1        | х             |
| 14        | K7144IWHO14    | CARBON BRUSH F/MCL144IWHO      | 2        | х             |
| 15        | K7144IWHO15    | BRUSH RETAINING NUT-MCL144IWHO | 2        | х             |
| 16        | K7RS1812IW17   | FORWARD/REVERSE ROD            | 1        | х             |
| 17        | K7RS12DD09     | LED F/MUC12DD                  | 1        | х             |
| 18        | K7RS1838IW18   | MAIN SWITCH F/MCL1838IW        | 1        | х             |
| 19        | K7RS1838IW19   | PCB ASSEMBLY DISSCHARGE PROTE  | 1        | х             |
| 20        | K7RS144IWHO2   | BELT FOR MUC1838IW             | 1        | х             |
| 21        | K7RS1838IW21   | HOUSING ASSEMBY F/MCL1838IW    | 1        | х             |
| 22        | K7RS144DD18    | HOUSING SCREW F/ MCL18IWVS     | 8        | х             |
| 23        | K7RS2038IWL    | HOUSING LABEL - R F/ MCL2038IW | 1        | х             |
| 24        | K7RS1812IWP    | PAD F/MCL1812IW                | 2        | х             |