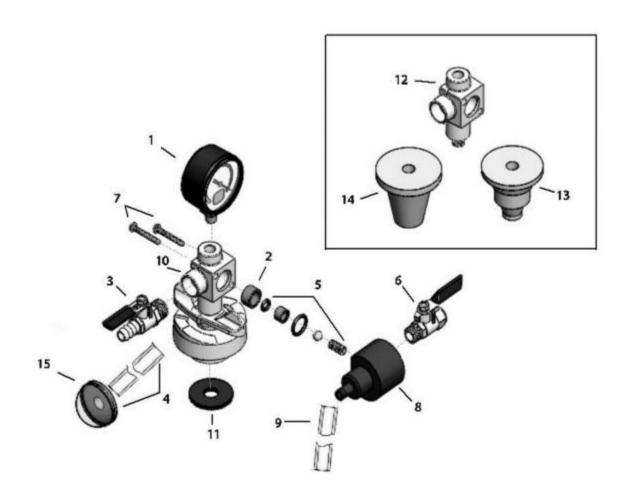

## MCR103A - COOLING SYSTEM FILLER

Item: MCR103A

Description: COOLING SYSTEM FILLER

Notes: N/A

| Figure No | Part Number | Description                    | No. Reqd | Warranty Code |
|-----------|-------------|--------------------------------|----------|---------------|
| 0         | 0SMCR1020   | PLASTIC CASE                   | 1        | D             |
| 1         | 0SMCR1031   | LOWER CONNECT VACUUM GAUGE     | 1        | D             |
| 2         | 0SMCR1010   | COOLANT REFILL BODY SLEEVE     | 1        | D             |
| 3         | 0SMCR1033   | COOLANT REFILL VALVE F/ MCR103 | 1        | D             |
| 4         | 0SMCR1034   | COOLANT REFILL HOSE F/MCR103   | 1        | D             |
| 5         | 0SMCR1005   | INNER VALVE ASSEMBLY F/MCR100  | 1        | D             |
| 6         | 0SMCR1006   | AIR INLET VALVE F/MCR100       | 1        | X             |
| 7         | 0SMCR1007   | ASSEMBLY SCREWS                | 2        | D             |
| 8         | 0SMCR10382  | VENTURI BODY FOR MCR103A       | 1        | D             |
| 9         | 0SMCR1009   | OVERFLOW HOSE F/MCR100         | 1        | D             |
| 10        | 0SMCR1032A  | REFILL BODY ASMBLY F/ MCR103A  | 1        | D             |
| 11        | 0SMT0005    | TESTER SEAL                    | 1        | D             |
| 15        | 0SMCR1034S  | REFILL SUCTION SCREEN ONLY.    | 1        | D             |