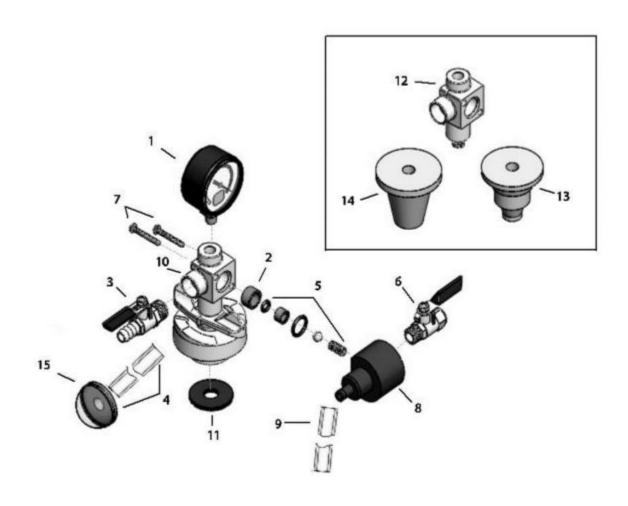

## MCR103U - COOLING SYSTEM FILLER

Item: MCR103U

Description: COOLING SYSTEM FILLER

Notes: N/A

| Figure No | Part Number | Description                    | No. Reqd | Warranty Code |
|-----------|-------------|--------------------------------|----------|---------------|
| 0         | 0SMCR1020   | PLASTIC CASE                   | 1        | D             |
| 1         | 0SMCR1031   | LOWER CONNECT VACUUM GAUGE     | 1        | D             |
| 2         | 0SMCR1010   | COOLANT REFILL BODY SLEEVE     | 1        | D             |
| 3         | 0SMCR1033   | COOLANT REFILL VALVE F/ MCR103 | 1        | D             |
| 4         | 0SMCR1034   | COOLANT REFILL HOSE F/MCR103   | 1        | D             |
| 5         | 0SMCR1005   | INNER VALVE ASSEMBLY F/MCR100  | 1        | D             |
| 6         | 0SMCR1006   | AIR INLET VALVE F/MCR100       | 1        | X             |
| 7         | 0SMCR1007   | ASSEMBLY SCREWS                | 2        | D             |
| 8         | 0SMCR1009   | OVERFLOW HOSE F/MCR100         | 1        | D             |
| 12        | 0SMCR1032U  | COOLANT REFILL BODY ASSEMBLY   | 1        | D             |
| 13        | 0SMCR103CS  | ADAPTER CONE, STEP (7/16-20 TH | 1        | D             |
| 14        | 0SMCR103CL  | ADAPTER CONE, SMOOTH (7/16-20  | 1        | D             |
| 15        | 0SMCR1034S  | REFILL SUCTION SCREEN ONLY.    | 1        | D             |