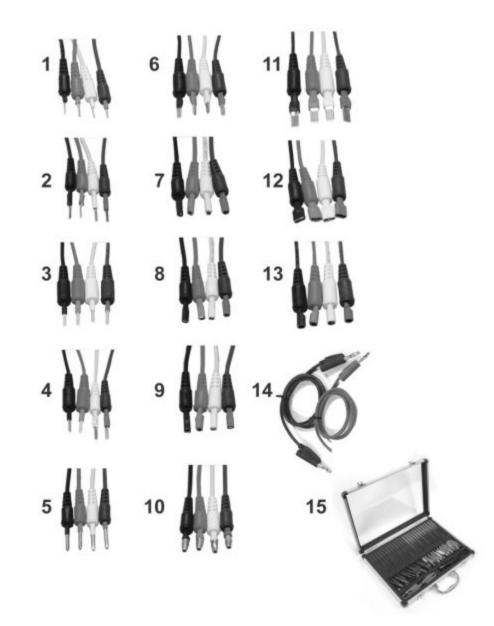

## MD146 - 54 PIECE CONNECTOR KIT

Item: MD146

## Description: 54 PIECE CONNECTOR KIT

**Notes:** The MD146 has a D warranty but was changed to M warranty to prevent the entire set from being warrantied rather than individual parts.

| Figure No | Part Number | Description                    | No. Reqd | Warranty Code |
|-----------|-------------|--------------------------------|----------|---------------|
| 1         | J4146-A     | 1.0 MM MALE FLAT TERMINAL      | 1        | D             |
| 2         | J4146-B     | 1.5MM MALE FLAT TERMINAL       | 1        | D             |
| 3         | J4146-C     | 1.8 MM MALE FLAT TERMINAL      | 1        | D             |
| 4         | J4146-D     | 2.2MM MALE FLAT TERMINAL       | 1        | D             |
| 5         | J4146-E     | 2.2MM MLE ROUND TERMINAL ADTPE | 1        | D             |
| 6         | J4146-F     | 2.8MM MALE FLAT TERMINAL ADAPT | 1        | D             |
| 7         | J4146-G     | 2.5MM FML FLAT TERMINAL ADAPT  | 1        | D             |
| 8         | J4146-H     | 3.0MM FEMALE FLAT TERMINAL     | 1        | D             |
| 9         | J4146-J     | 2.2MM FEMALE FLAT TERML ADPT   | 1        | D             |
| 10        | J4146-K     | 3.55MM MALE ROUND TERMINAL ADA | 1        | D             |
| 11        | J4146-L     | 4.8MM FLAT                     | 1        | D             |
| 12        | J4146-M     | 7.7MM FML FLAT TERMINAL ADAPTE | 1        | D             |
| 13        | J4146-N     | 3.55MM FEMALE ROUND TERMINAL A | 1        | D             |
| 14        | J4146-P     | 48" STACKING BANANA PLUG LEADS | 1        | D             |
| 15        | J4146-Q     | CASE F/ MD146                  | 1        | D             |