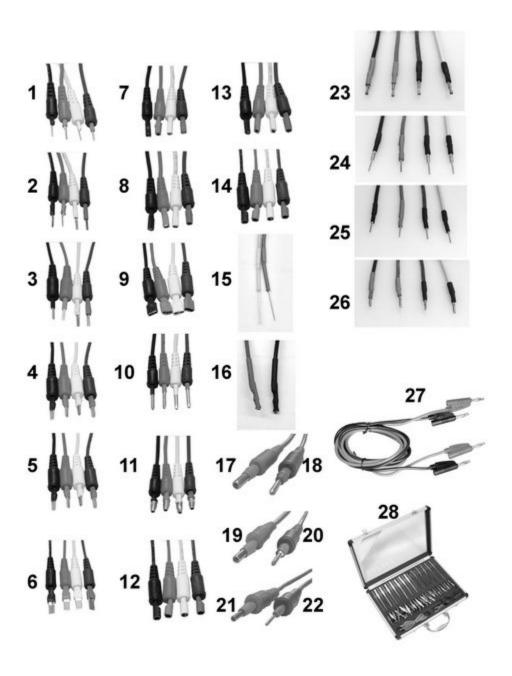

## MD149 - 54 PC UNIVERSAL TEST CONNECTOR

Item: MD149

Description: 54 PC UNIVERSAL TEST CONNECTOR

Notes: N/A

| Figure No | Part Number | Description                             | No. Reqd | Warranty Code |
|-----------|-------------|-----------------------------------------|----------|---------------|
| 1         | J4146-A     | 1.0 MM MALE FLAT TERMINAL               | 1        | D             |
| 2         | J4146-B     | 1.5MM MALE FLAT TERMINAL                | 1        | D             |
| 3         | J4146-C     | 1.8 MM MALE FLAT TERMINAL               | 1        | D             |
| 4         | J4146-D     | 2.2MM MALE FLAT TERMINAL                | 1        | D             |
| 5         | J4146-F     | 2.8MM MALE FLAT TERMINAL ADAPT          | 1        | D             |
| 6         | J4146-L     | 4.8MM FLAT                              | 1        | D             |
| 7         | J4146-J     | 2.2MM FEMALE FLAT TERML ADPT            | 1        | D             |
| 8         | J4146-G     | 2.5MM FML FLAT TERMINAL ADAPT           | 1        | D             |
| 9         | J4146-M     | 7.7MM FML FLAT TERMINAL ADAPTE          | 1        | D             |
| 10        | J4146-E     | 2.2MM MLE ROUND TERMINAL ADTPE          | 1        | D             |
| 11        | J4146-K     | 3.55MM MALE ROUND TERMINAL ADA          | 1        | D             |
| 12        | J4146-N     | 3.55MM FEMALE ROUND TERMINAL A          | 1        | D             |
| 13        | J4146-H     | 3.0MM FEMALE FLAT TERMINAL              | 1        | D             |
| 14        | *J4149-F4.5 | 4.5MM FEMALE ROUND TERMINAL (2 PCS)     | 1        |               |
| 15        | *J4149-M5M  | MICRO 50 MALE TERMINAL (2 PCS)          | 1        |               |
| 16        | *J4149-M5F  | MICRO 50 FEMALE TERMINAL (2 PCS)        | 1        |               |
| 17        | J4148AF     | SZ 14 CONNECTOR FML 2PC RD/YLW          | 1        | X             |
| 18        | J4148BM     | SZ14 CONNECTOR MLE 2PC BLU/BLK          | 1        | X             |
| 19        | J4148CF     | SZ16 CONNECTOR FML 2PC RD/YLW           | 1        | X             |
| 20        | J4148DM     | SZ16 CONNECTOR MALE 2PC BLU/BL          | 1        | X             |
| 21        | J4148EF     | SZ20 CONNECTOR FML 2PC RED/YLW          | 1        | X             |
| 22        | J4148FM     | SZ20 CONNECTOR MLE 2PC BLU/BLK          | 1        | X             |
| 23        | *J4147SF    | MICRO 64 SQUARE FEMALE TERMINAL (4 PCS) | 1        |               |
| 24        | J4147SM     | SQUARE MALE MICRO 64 LEAD (4)           | 1        | В             |
| 25        | J4147RM     | ROUND MALE MICRO 64 SET OF 4            | 1        | L             |
| 26        | J4147RF     | ROUND FEMALE MICRO 64 SET OF 4          | 1        | X             |
| 27        | J4146-P     | 48" STACKING BANANA PLUG LEADS          | 1        | D             |
| 28        | J4146-Q     | CASE F/ MD146                           | 1        | D             |
|           |             |                                         |          |               |