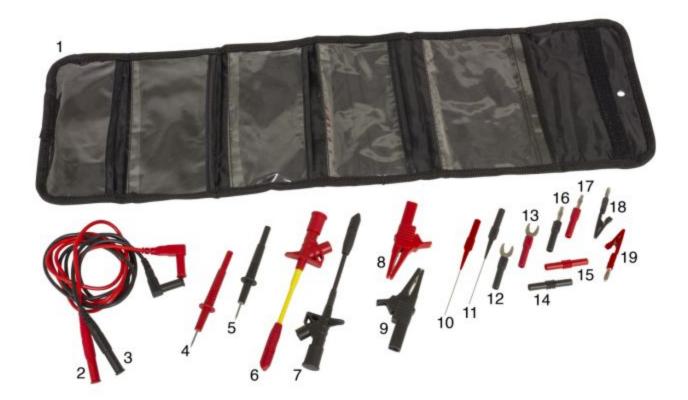

Item: MD82650

Description: TEST LEAD KIT

**Notes:** MD82650 has been changed from a K warranty to an M warranty to encourage part replacement rather than sending the entire tool for warranty. If the entire tool needs to be replaced contact the Supplier at Ph: (712)

542-1938

| Figure No | Part Number | Description                    | No. Reqd | Warranty Code |
|-----------|-------------|--------------------------------|----------|---------------|
| 1         | HW82860     | TOOL POUCH F/MD82650           | 1        | K             |
| 2         | HW82820     | 4MM TEST LEADS- RED            | 2        | Н             |
| 3         | HW82810     | 4MM TEST LEADS- BLACK          | 3        | Н             |
| 4         | HW82700     | R/P TEST PROBE 4MM-RED         | 4        | Н             |
| 5         | HW82690     | R/P TEST PROBE 4MM-BLACK       | 5        | Н             |
| 6         | HW82800     | SAFETY TEST PROBE W/4MM BANANA | 6        | Н             |
| 7         | HW82790     | SAFETY TEST PROBE W/4MM BANANA | 7        | Н             |
| 8         | HW82720     | R/P RED CROCODILE CLIP         | 8        | Н             |
| 9         | HW82710     | R/P BLACK CROCODILE CLIP       | 9        | Н             |
| 10        | HW82680     | R/P .040 LG STRAIGHT PROBE-RED | 10       | Н             |
| 11        | HW82670     | R/P .040 LG STRAIGHT PROBE-BLK | 11       | Н             |
| 12        | HW82750     | R/P SLOTTED RING 4MM FEMALE BA | 12       | Н             |
| 13        | HW82760     | R/P SLOTTED RING 4MM FEMALE BA | 13       | Н             |
| 14        | HW82730     | R/P BLK 4MM TO 4MM FEMALE BA   | 14       | Н             |
| 15        | HW82740     | R/P RED 4MM TO 4MM FML BANANNA | 15       | Н             |
| 16        | HW82770     | R/P 4MM MALE TO 4MM FEMALE BAN | 16       | Н             |
| 17        | HW82780     | R/P 4MM ML-4MM FML BANANA-RED  | 17       | Н             |
| 17        | HW82780     | R/P 4MM ML-4MM FML BANANA-RED  | 17       | Н             |
| 18        | HW64790     | ALLIGATOR CLIP TO BANANA PLUG  | 18       | Н             |
| 19        | HW82850     | R/P MALE 4MM BANANA ALLIGATOR  | 19       | Н             |