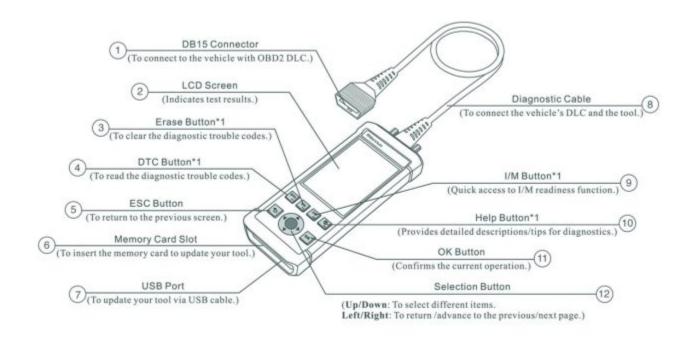

## MDM90 - MILLENNIUM 90 PRO

Item: MDM90

Description: MILLENNIUM 90 PRO

Notes: N/A

| Figure<br>No | Part Number            | Description                                                                                 | No.<br>Reqd | Warranty<br>Code |
|--------------|------------------------|---------------------------------------------------------------------------------------------|-------------|------------------|
| 1            | *TIDB15<br>Connector   | TO CONNECT TO THE VEHICLE WITH OBD2 DLC                                                     | 1           |                  |
| 2            | *TILCD<br>Screen       | INDICATES TEST RESULTS                                                                      | 2           |                  |
| 3            | *TIErase<br>Button*1   | TO CLEAR THE DIAGNOSTIC TROUBLE CODES                                                       | 3           |                  |
| 4            | *TIDTC<br>Button*1     | TO READ THE DIAGNOSTIC TROUBLE CODES                                                        | 4           |                  |
| 5            | *TIESC<br>Button       | TO RETURN TO THE PREVIOUS SCREEN                                                            | 5           |                  |
| 6            | *TIMemory<br>Card Slot | TO INSERT MEMORY CARD TO UPDATE YOUR TOOL                                                   | 6           |                  |
| 7            | *TIUSB Port            | TO UPDATE YOUR TOOL VIA USB CABLE                                                           | 7           |                  |
| 8            | *TIDiagnostic<br>Cable | TO CONNECT THE VEHICLE'S DLC AND THE TOOL                                                   | 8           |                  |
| 9            | *TII/M<br>Button*1     | QUICK ACCESS TO I/M READINESS FUNCTION                                                      | 9           |                  |
| 10           | *TIHelp<br>Button*1    | PROVIDES DETAILED DESCRIPTIONS/TIPS FOR DIAGNOSTICS                                         | 10          |                  |
| 11           | *TIOK Button           | CONFIRMS THE CURRENT OPERATION                                                              | 11          |                  |
| 12           | *TISelection<br>Button | UP/DOWN:TO SELECT DIFFERENT ITEMS. LEFT/RIGHT: TO RETURN /ADVANCE TO THE PREVIOUS/NEXT PAGE | 12          |                  |