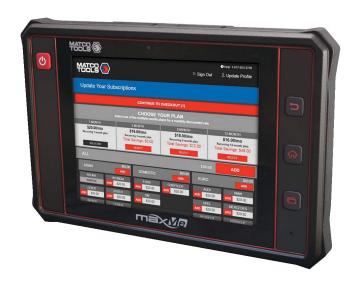

### UTILIZES THE INDUSTRY'S FIRST PATENTED PAY-AS-YOU-GO SOFTWARE SUBSCRIPTION SERVICE.

The MDMAXMEA is a new, improved wireless based Android<sup>TM</sup> scan tool. Features a powerful 8 core processor for blazing speed. High-res touch screen for more vibrant viewing and new technology Bluetooth VCI dongle. Customize your coverage with a pay-as-you-go software subscription service.

**Upgraded open Android™operating system** −Enjoy a true tablet experience with the ability to install third party apps via the Google Play Store.

**One-click, lightning fast updates** — Car lines updated in as little as 5 seconds. Weekly Wi-Fi updates are included with your subscription purchase.