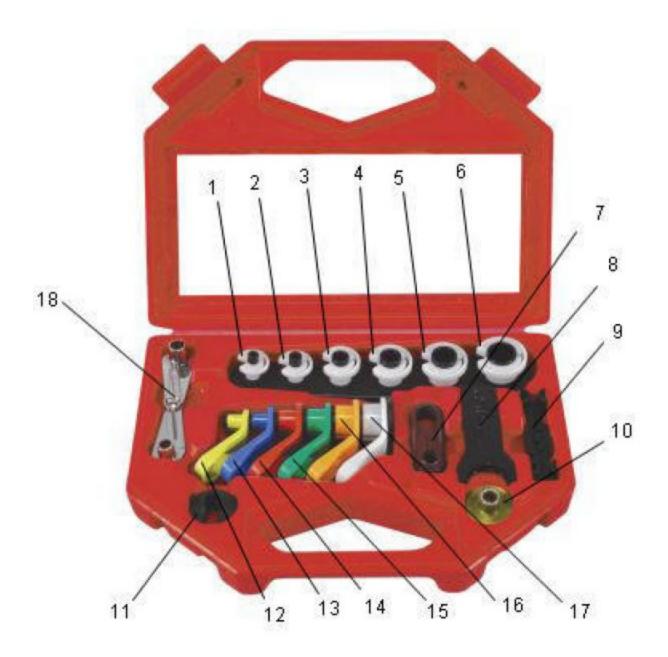

| Figure No | Part Number | Description                   | No. Reqd | Warranty Code |
|-----------|-------------|-------------------------------|----------|---------------|
| 0         | MDS3993     | FUEL FILTER DISCONNECT FOR GM | 1        | К             |
| 0         | ADS394      | ANGLED DISCONNECT TOOL        | 1        | М             |
| 0         | HW39950     | CASE F/MDS399 SET             | 1        | К             |
| 0         | HW39950     | CASE F/MDS399 SET             | 1        | К             |
| 1         | 37060       | 5/16 IN DISCONNECT            | 1        | К             |
| 2         | 37050       | 3/8 IN DISCONNECT             | 1        | К             |
| 3         | 37040       | 1/2 IN DISCONNECT             | 1        | К             |
| 4         | 37030       | 5/8 IN DISCONNECT             | 1        | К             |
| 5         | 37020       | 3/4 IN DISCONNECT             | 1        | К             |
| 6         | HW37010     | 7/8 DISCONNECT F/ACD37        | 1        | К             |
| 7         | TLR399      | FORD TRANS OIL COOLER DISCONN | 1        | К             |
| 8         | HW34810     | GM FLEX FUEL HANDLE           | 1        | К             |
| 9         | FD375       | FUEL MODULE DISCONNECT FOR GM | 1        | К             |
| 10        | HW34830     | GM FLEX FUEL ADAPTERS         | 2        | К             |
| 11        | HW39940     | COUPLER DISCONNECT F/ MDS399  | 1        | К             |
| 12        | HW39410     | 5/16" ANGLED DISC TOOL YLW    | 1        | К             |
| 13        | HW39420     | 3/8" ANGLED DISC TOOL BLUE    | 1        | К             |
| 14        | HW39430     | 1/2" ANGLED DISCONNECT RED    | 1        | К             |
| 15        | HW39440     | 5/8" ANGLED DISC GREEN        | 1        | К             |
| 16        | HW39450     | 3/4" ANGLED DISC TOOL ORANGE  | 1        | К             |
| 17        | HW39460     | 7/8" ANGLED DISC TOOL WHITE   | 1        | К             |
| 18        | HW39930     | 5/16X3/8 SCISSOR DISC TOOL    | 1        | К             |