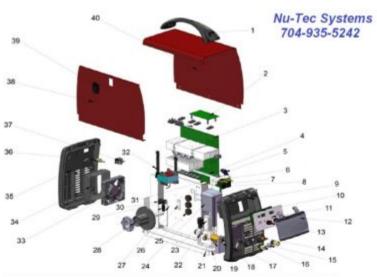

## MG200S - SYNERGIC 3-IN-1 WELDER

| п  | Part #   | Description                  | *  | Part #   | Description                   |  |
|----|----------|------------------------------|----|----------|-------------------------------|--|
| 1  | 521.0101 | Handle                       | 21 | 521.0121 | Hinge and bracket             |  |
| 2  | 521.0102 | Control board                | 22 | 521.0122 | Connecting rod                |  |
| 3  | 521.0103 | Main board                   | 23 | 520.3019 | Wire feed drive (148/200/208) |  |
| 4  | 521.0104 | Insolation paper             | 24 | 521.0124 | Protective cover              |  |
| 5  | 521.0105 | "Y" Hose Fitting             | 25 | 521.0125 | Transfer connector            |  |
| 6  | 521.0106 | Installation plate for valve | 26 | 521.0126 | Connecting copper bar         |  |
| 7  | 521.0107 | Solenoid Valves              | 27 | 521.0127 | Medium panel                  |  |
| 8  | 521.0108 | Side plate                   | 28 | 521.0128 | Spool holder                  |  |
| 9  | 521.0109 | Front frame                  | 29 | 521.0129 | Gas / Feed switch             |  |
| 10 | 521.0210 | Front panel LCD              | 30 | 521.013  | Spool or Remote switch        |  |
| 11 | 521.0111 | Installation plate of panel  | 31 | 521.0131 | MULTIMIG200 power board       |  |
| 12 | 521.0112 | Front panel cover plate      | 32 | 521.0132 | 160 Support rod               |  |
| 13 | 521.0113 | Knob                         | 33 | 521.0133 | Cooling Fan                   |  |
| 14 | 521.0114 | Gas-out connector            | 34 | 521.0134 | 1225 fan cover                |  |
| 15 | 521.0115 | Female torch connector       | 35 | 521.0135 | Rear Frame                    |  |
| 16 | 521.0116 | Female torch connector       | 36 | 521.0136 | Gas-in connector              |  |
| 17 | 521.0117 | Central Socket locker        | 37 | 521.0137 | Power switch(red)             |  |
| 18 | 521.0118 | Central Socket               | 38 | 521.0138 | Right side frame              |  |
| 19 | 521.0119 | Gas-in connector             | 39 | 521.0139 | Square box handle             |  |
| 20 | 521.012  | Bottom board                 | 40 | 521.014  | Left side plate               |  |