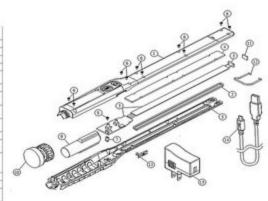

## MHHFL600, MHHFL6000 & MHHFL600G PARTS BREAKDOWN

| Index No. | Part No.     | Description                             |  |  |
|-----------|--------------|-----------------------------------------|--|--|
| 1         | MHHFL600- BH | Base Housing                            |  |  |
| 1         | MHHFL6000-BH | Base Housing- Orange                    |  |  |
| 1         | MHHFL600G-BH | Base Housing- Green                     |  |  |
| 2         | MHHFL600-TL  | Lens                                    |  |  |
| 3         | MHHFL600-CCB | COB +Circuit Board                      |  |  |
| 4         | MHHFL600-HS  | Heat Sink                               |  |  |
| 5         | MHHFL600-TH  | Top Housing                             |  |  |
| 6         | MHHFL600-105 | Housing Screws (10pk)                   |  |  |
| 7         | MHHFL600-CLB | Charging LED Indicator- Included on Top |  |  |
| 8         | MHHFL600-CBS | Screw on Circuit Board                  |  |  |
|           | MHHFL600-RB  | Li-ion Rechargeable Battery             |  |  |
| 10        | MHHFL600-MB  | Rotating Magnetic Base                  |  |  |
| - 11      | MHHFL600-ML  | Top Mini lens                           |  |  |
| 12        | MHHFL600-HK  | Hook                                    |  |  |
| 13        | MHHFL600-DS  | USB Dust Cover- Included on Top Housing |  |  |
| 14        | MHHFL600-UC  | USB Charging Cable                      |  |  |
| 15        | MHHFL600-CH  | Charger                                 |  |  |