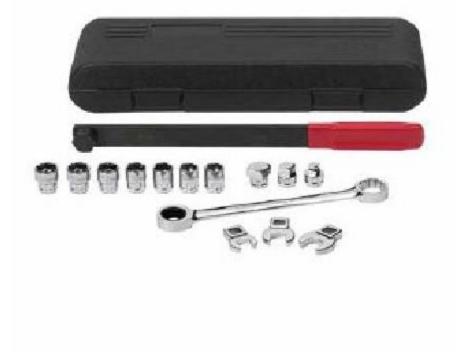

MSBT15 - GEARED SERPENTINE BLT 15 PC

Item: MSBT15

## Description: GEARED SERPENTINE BLT 15 PC

## Notes: N/A

| Figure No | Part Number | Description                 | No. Reqd | Warranty Code |
|-----------|-------------|-----------------------------|----------|---------------|
| 0         | MSBT14X     | BLOW MOLDED BOX FOR MSBT14  | 1        | A             |
| 1         | SBT13       | WRENCH 7/8 IN BELT TOOL     | 1        | А             |
| 2         | BT13M       | 13MM SOCKET, BELT TOOL      | 1        | А             |
| 3         | BT14M       | 14MM SOCKET, BELT TOOL      | 1        | А             |
| 4         | BT15M       | 15MM SOCKET, BELT TOOL      | 1        | А             |
| 5         | BT16M       | 16MM SOCKET, BELT TOOL      | 1        | А             |
| 6         | BT17M       | 17MM SOCKET, BELT TOOL      | 1        | А             |
| 7         | BT18M       | 18MM SOCKET, BELT TOOL      | 1        | А             |
| 8         | BT19M       | 19MM SOCKET, BELT TOOL      | 1        | А             |
| 9         | BTA12       | 3/8 IN BELT TOOL ADAPTER    | 1        | А             |
| 10        | BTA16       | 1/2 IN BELT TOOL ADAPTER    | 1        | А             |
| 11        | BTA24       | 3/4 IN BELT TOOL ADAPTER    | 1        | А             |
| 12        | B1428X      | 14 IN BELT BAR W 7/8 IN HEX | 1        | А             |
| 13        | BTCF13M     | 13MM CROWFOOT BELT TOOL ADP | 1        | А             |
| 14        | BTCF14M     | 14MM CROWFOOT BELT TOOL ADP | 1        | А             |
| 15        | BTCF15M     | 15MM CROWFOOT BELT TOOL ADP | 1        | А             |