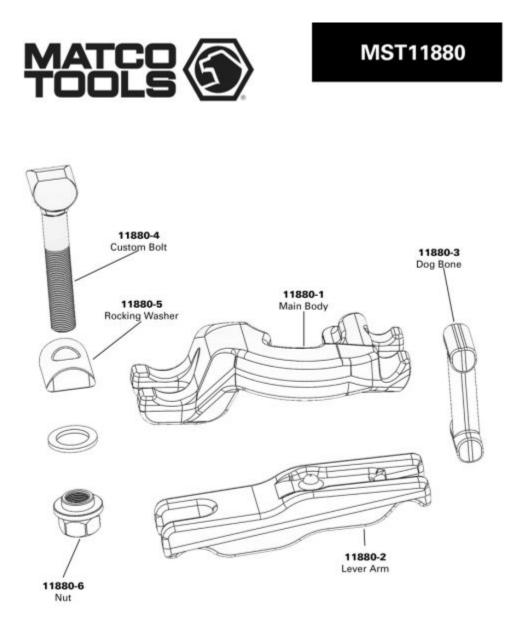

MST11880 - PITMAN ARM REMOVER

Item: MST11880

Description: PITMAN ARM REMOVER

**Notes:** The washer shown in this diagram for the 11880 is a Bronze Thrust Washer (1" ID  $\times$  1.5" OD). The reason it is not identified with a part number is because it's a standard off-the-shelf hardware item available from most hardware suppliers.

| Figure No | Part Number | Description    | No. Reqd | Warranty Code |
|-----------|-------------|----------------|----------|---------------|
| 1         | *TG11880-1  | MAIN BODY      | 1        |               |
| 2         | *TG11880-2  | LEVER ARM      | 1        |               |
| 3         | *TG11880-3  | DOG BONE       | 1        |               |
| 4         | *TG11880-4  | CUSTOM BOLT    | 1        |               |
| 5         | *TG11880-5  | ROCKING WASHER | 1        |               |
| 6         | *TG11880-6  | NUT            | 1        |               |