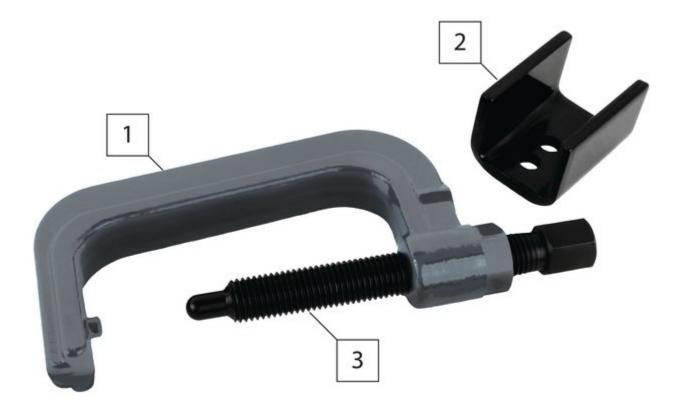

| Figure No | Part Number | Description                  | No. Reqd | Warranty Code |
|-----------|-------------|------------------------------|----------|---------------|
| 1         | *K8200-1    | C-FRAME GM TORSION BAR       | 1        |               |
| 2         | *K8200-3    | ADAPTER GM TORSION BAR       | 1        |               |
| 3         | *K8200-2    | FORCING SCREW GM TORSION BAR | 1        |               |
| 4         | *K8200-4    | CASE GM TORSION BAR          | 1        |               |
|           |             |                              |          |               |