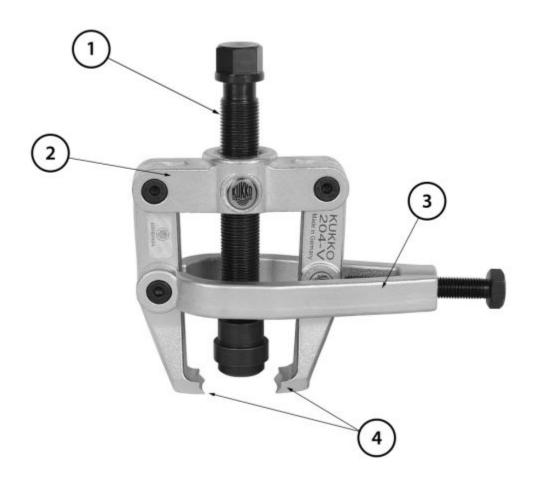

## PARTS BREAKDOWN

MATCO No.: MST204 KUKKO No.: 204-V

Item: MST204

Description: 2 ARM INNER RACE PULLER

**Notes:** Puller hooks are specially hardened and smoothed. When the tension clamp is tightened, the pulling jaws grip below the part to be removed and loosen it before the actual removal process. Clamps increase the pressure of the hooks significantly.

| Figure No | Part Number  | Description                   | No. Reqd | Warranty Code |
|-----------|--------------|-------------------------------|----------|---------------|
| 1         | R9204-V-06   | PRESSURE SPINDLE F/MST204     | 1        | G             |
| 2         | R9204-2-T    | CROSS BEAM F/MST204           | 1        | G             |
| 3         | *R9204201    | COMPLETE CLAMP                | 1        |               |
| 4         | R9204-02100P | PAIR OF PULLING ARMS F/MST204 | 2        | G             |