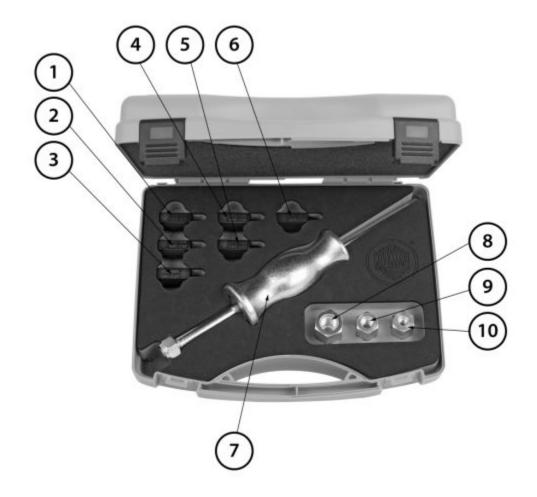

## PARTS BREAKDOWN

MATCO No.: MST2201 KUKKO No.: KS-22-01

Item: MST2201

Description: SLIDE HAMMER SET WITH ADAPTERS

 $\textbf{Notes:} \ \, \textbf{For extracting bushings and components with threads (dowel-pins, parallel-keys, bolts, etc.). \ \, \textbf{KUKKO}$ 

screw adapters can be combined with counter supports and slide hammers.

| Figure No | Part Number  | Description                   | No. Reqd | Warranty Code |
|-----------|--------------|-------------------------------|----------|---------------|
| 1         | R9GA12-3     | MALE ADAPTER F/MST2201        | 1        | G             |
| 2         | R9GA12-4     | MALE ADAPTER F/MST2201        | 1        | G             |
| 3         | R9GA12-5     | MALE ADAPTER F/MST2201        | 1        | G             |
| 4         | R9GA12-6     | MALE ADAPTER F/MST2201        | 1        | G             |
| 5         | R9GA12-8     | MALE ADAPTER F/MST2201        | 1        | G             |
| 6         | R9GA12-10    | MALE ADAPTER F/MST2201        | 1        | G             |
| 7         | R9KS-22-01GH | SLIDE HAMMER F/MST26A MST2201 | 1        | G             |
| 8         | GAVM12-1516  | FEMALE ADAPTER F/MST2201      | 1        | G             |
| 9         | R9VM12-10    | FEMALE ADAPTER F/MST26A/2201  | 1        | G             |
| 10        | R9VM12-7     | FEMALE ADAPTER F/MST26A/2201  | 1        | G             |