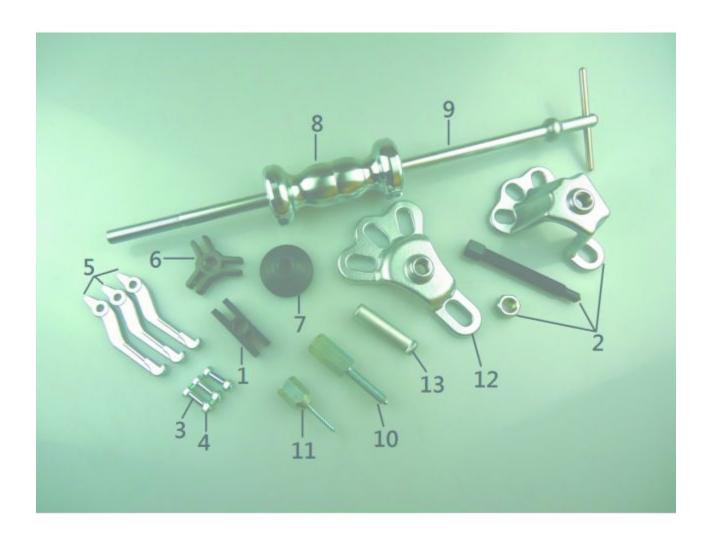

## MST4579A - 9 WAY SLIDE HAMMER PULLER SET

Item: MST4579A

Description: 9 WAY SLIDE HAMMER PULLER SET

**Notes:** The set warranty is a K warranty but has been changed to M warranty so that the entire set is not warrantied when just one of the pieces can be warrantied. Set warranty will be handled on a case by case basis.

| Figure No | Part Number | Description                | No. Reqd | Warranty Code |
|-----------|-------------|----------------------------|----------|---------------|
| 1         | 4579A-1     | 2 WAY CROSS BLOCK          | 1        | K             |
| 2         | 4579A-2     | FRONT HUB REMOVER ASSEMBLY | 1        | K             |
| 2         | 4579A-2     | FRONT HUB REMOVER ASSEMBLY | 1        | K             |
| 2         | 4579A-2     | FRONT HUB REMOVER ASSEMBLY | 1        | K             |
| 3         | 4579A-3     | NUT                        | 3        | K             |
| 4         | 4579A-4     | CAP SCREW                  | 3        | K             |
| 5         | 4579A-5     | JAW                        | 3        | K             |
| 6         | 4579A-6     | 3 WAY HEAD                 | 1        | K             |
| 7         | 4579A-7     | CONE                       | 1        | K             |
| 8         | 4579A-8     | HAMMER                     | 1        | K             |
| 9         | 4579A-9     | SHANK & TEE BAR ASSY       | 1        | K             |
| 10        | 4579A-10    | GRIPWRENCH ADAPTER         | 1        | K             |
| 11        | 4579A-11    | DENT PULLER (93609+93612)  | 1        | K             |
| 12        | 4579A-12    | REAR AXLE PULLER           | 1        | K             |
| 13        | 4579A-13    | PULLER HOOK ATTACHMENT     | 1        | K             |