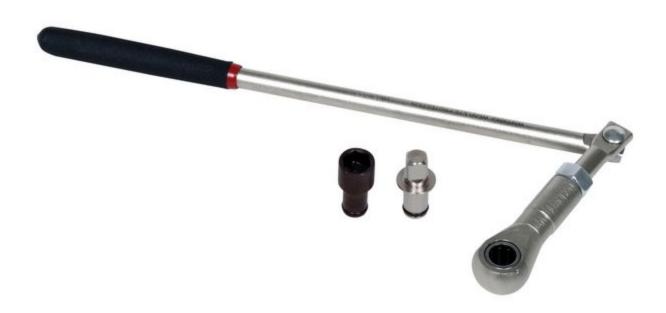

## MST641 - ACTUATOR MOTOR WRENCH SET

Item: MST641

Description: ACTUATOR MOTOR WRENCH SET

**Notes:** MST641 was a K warranty but has been changed to an M warranty to encourage part replacement rather than sending the entire tool for warranty. If the entire tool needs to be replaced contact the Supplier at Ph: (712)

542-1938

| Figure No | Part Number | Description                   | No. Reqd | Warranty Code |
|-----------|-------------|-------------------------------|----------|---------------|
| 1         | HW61210     | 1/4 SQ DRIVE ADAPTER F/MST641 | 1        | Н             |
| 2         | HW64110     | ACTUATOR MOTOR WRENCH         | 1        | Н             |
| 3         | HW64170     | 8MM SOCKET F/MST641           | 1        | Н             |